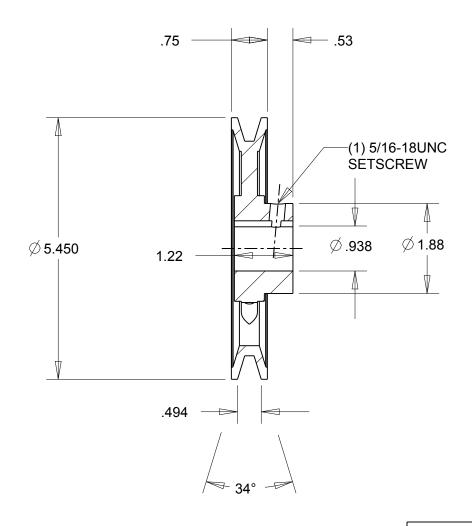

NOTES:

1. SURFACE FINISH PER MPTA B4

2. COATING: PAINT

|                                                                                                                                                                                                                                                                                                                                                                                    | DIMENSIONS<br>ARE IN INCHES | Gates Corporation Denver, Colorado |
|------------------------------------------------------------------------------------------------------------------------------------------------------------------------------------------------------------------------------------------------------------------------------------------------------------------------------------------------------------------------------------|-----------------------------|------------------------------------|
|                                                                                                                                                                                                                                                                                                                                                                                    | Material: IRON              | Gates Part No: AK56.15/16          |
| This drawing is a stock power transmission component. Details shown which do not affect drive function may be changed without any notification.  This document is the property of Gates Corporation. It may not be reproduced in whole or in part or provided to third parties without written authorization from Gates Corporation. All rights are reserved including copyrights. | Finish: PAINT               | Gates Product No: 78052244         |
|                                                                                                                                                                                                                                                                                                                                                                                    | Weight:<br>2.0              | Drawing No:<br>AK56.15/16          |