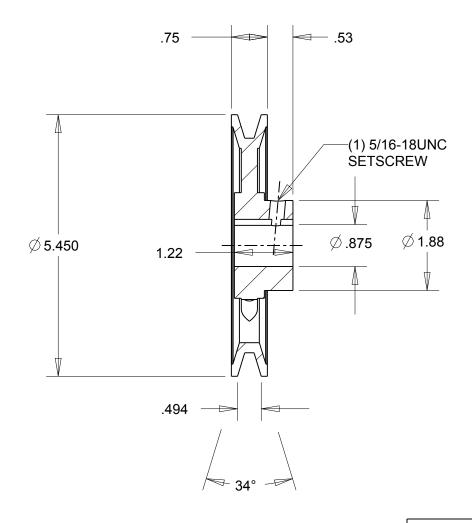

NOTES:

1. SURFACE FINISH PER MPTA B4

2. COATING: PAINT

|                                                                                                                                                                                                                                                                                                                                                                                   | DIMENSIONS<br>ARE IN INCHES | Gates Corporation Denver, Colorado |
|-----------------------------------------------------------------------------------------------------------------------------------------------------------------------------------------------------------------------------------------------------------------------------------------------------------------------------------------------------------------------------------|-----------------------------|------------------------------------|
|                                                                                                                                                                                                                                                                                                                                                                                   | Material: IRON              | Gates Part No: AK56.7/8            |
| This drawing is a stock power transmission component. Details shown which do not affect drive function may be changed without any notification. This document is the property of Gates Corporation. It may not be reproduced in whole or in part or provided to third parties without written authorization from Gates Corporation. All rights are reserved including copyrights. | Finish: PAINT               | Gates Product No: 78052243         |
|                                                                                                                                                                                                                                                                                                                                                                                   | Weight:<br>2.0              | Drawing No:<br>AK56.7/8            |