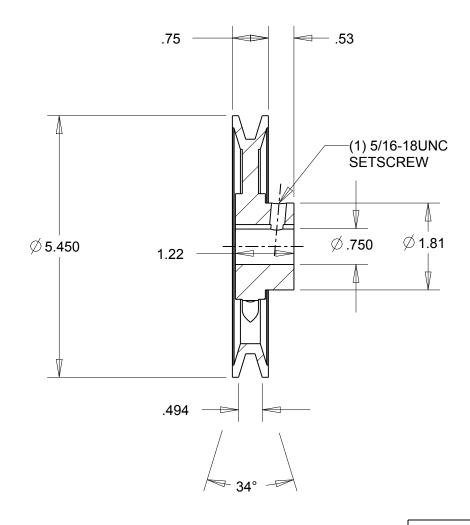

NOTES:

1. SURFACE FINISH PER MPTA B4

2. COATING: PAINT

|                                                                                                                                                                                                                                                                                                                                                                                     | DIMENSIONS<br>ARE IN INCHES | Gates Corporation Denver, Colorado |
|-------------------------------------------------------------------------------------------------------------------------------------------------------------------------------------------------------------------------------------------------------------------------------------------------------------------------------------------------------------------------------------|-----------------------------|------------------------------------|
|                                                                                                                                                                                                                                                                                                                                                                                     | Material: IRON              | Gates Part No: AK56.3/4            |
| This drawing is a stock power transmission component. Details shown which do not affect drive function may be changed without any notification.  This document is the property of Gates Corporation. It may not be reproduced in whole or in part or provided to third parties without written authorization from Gates  Corporation. All rights are reserved including copyrights. | Finish: PAINT               | Gates Product No: 78052242         |
|                                                                                                                                                                                                                                                                                                                                                                                     | Weight:<br>2.1              | Drawing No:<br>AK56.3/4            |