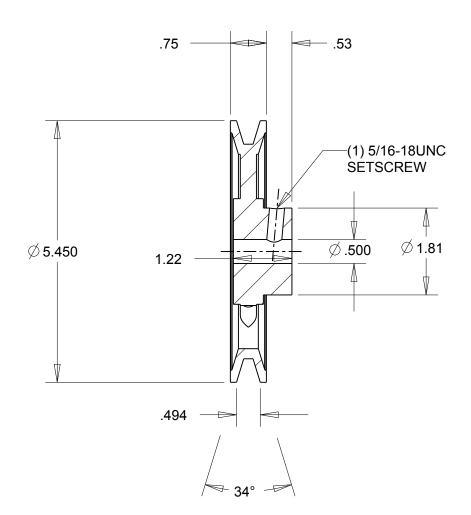

NOTES: 1. SURFACE FINISH PER MPTA B4 2. COATING: PAINT

|                                                                                                                                                                                                                                                                                                                                                                                               | DIMENSIONS<br>ARE IN INCHES | Gates Corporation<br>Denver, Colorado |
|-----------------------------------------------------------------------------------------------------------------------------------------------------------------------------------------------------------------------------------------------------------------------------------------------------------------------------------------------------------------------------------------------|-----------------------------|---------------------------------------|
|                                                                                                                                                                                                                                                                                                                                                                                               | Material: IRON              | Gates Part No: AK56.1/2               |
| This drawing is a stock power transmission component. Details shown which do not affect<br>drive function may be changed without any notification.<br>This document is the property of Gates Corporation. It may not be reproduced in whole<br>or in part or provided to third parties without written authorization from Gates<br>Corporation. All rights are reserved including copyrights. | Finish: PAINT               | Gates Product No: 78052240            |
|                                                                                                                                                                                                                                                                                                                                                                                               | Weight:<br>2.1              | Drawing No:<br>AK56.1/2               |