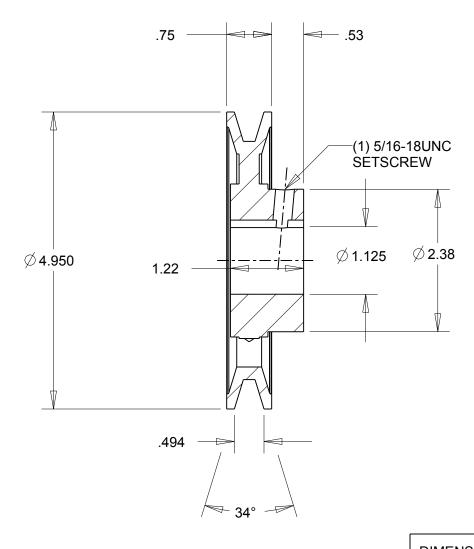

NOTES:

1. SURFACE FINISH PER MPTA B4

2. COATING: PAINT

|                                                                                                                                                                                                                                   | ARE IN INCHES  | Jates Corporation Denver, Colorado |
|-----------------------------------------------------------------------------------------------------------------------------------------------------------------------------------------------------------------------------------|----------------|------------------------------------|
|                                                                                                                                                                                                                                   | Material: IRON | Gates Part No: AK51 1.1/8          |
| This drawing is a stock power transmission component. Details shown which do not affect drive function may be changed without any notification.                                                                                   | Finish: PAINT  | Gates Product No: 78052222         |
| This document is the property of Gates Corporation. It may not be reproduced in whole or in part or provided to third parties without written authorization from Gates Corporation. All rights are reserved including copyrights. | Weight:<br>1.8 | Drawing No: AK51 1.1/8             |