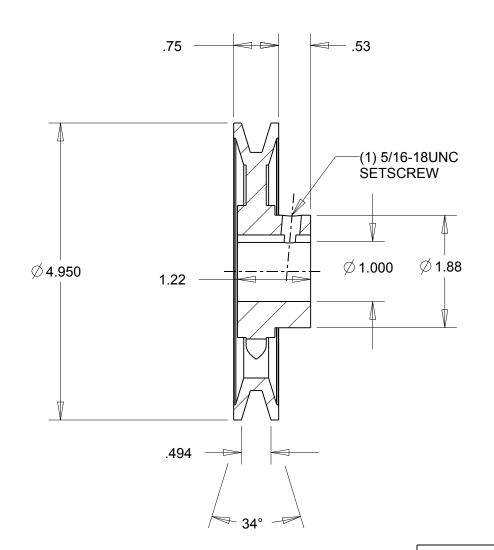

NOTES: 1. SURFACE FINISH PER MPTA B4 2. COATING: PAINT

|                                                                                                                                                                                                                                                                                                                                                                                               | DIMENSIONS<br>ARE IN INCHES | Gates Corporation<br>Denver, Colorado |
|-----------------------------------------------------------------------------------------------------------------------------------------------------------------------------------------------------------------------------------------------------------------------------------------------------------------------------------------------------------------------------------------------|-----------------------------|---------------------------------------|
|                                                                                                                                                                                                                                                                                                                                                                                               | Material: IRON              | Gates Part No: AK51 1                 |
| This drawing is a stock power transmission component. Details shown which do not affect<br>drive function may be changed without any notification.<br>This document is the property of Gates Corporation. It may not be reproduced in whole<br>or in part or provided to third parties without written authorization from Gates<br>Corporation. All rights are reserved including copyrights. | Finish: PAINT               | Gates Product No: 78052221            |
|                                                                                                                                                                                                                                                                                                                                                                                               | Weight:<br>1.9              | Drawing No:<br>AK51 1                 |