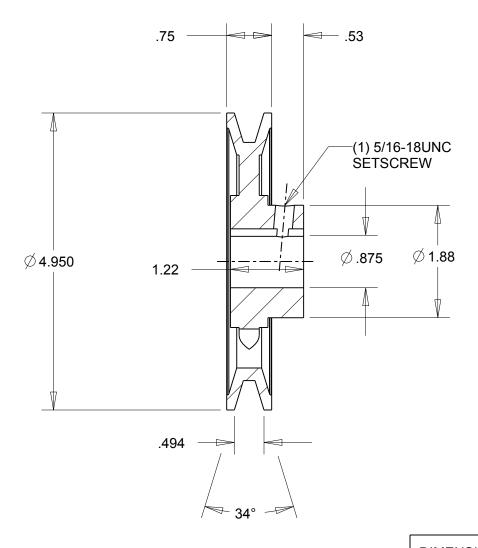

NOTES:

1. SURFACE FINISH PER MPTA B4

2. COATING: PAINT

|                                                                                                                                                                                                                                   | DIMENSIONS<br>ARE IN INCHES | Gates Corporation Denver, Colorado |
|-----------------------------------------------------------------------------------------------------------------------------------------------------------------------------------------------------------------------------------|-----------------------------|------------------------------------|
|                                                                                                                                                                                                                                   | Material: IRON              | Gates Part No: AK51.7/8            |
| This drawing is a stock power transmission component. Details shown which do not affect drive function may be changed without any notification.                                                                                   | Finish: PAINT               | Gates Product No: 78052219         |
| This document is the property of Gates Corporation. It may not be reproduced in whole or in part or provided to third parties without written authorization from Gates Corporation. All rights are reserved including copyrights. | Weight:<br>1.9              | Drawing No: AK51.7/8               |