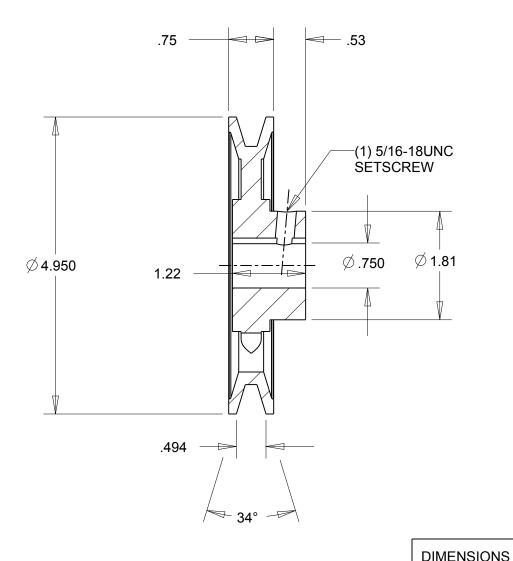

NOTES:

1. SURFACE FINISH PER MPTA B4

2. COATING: PAINT

|                                                                                                                                                                                                                                                                                                                                                                                   | DIMENSIONS<br>ARE IN INCHES | Gates Corporation Denver, Colorado |
|-----------------------------------------------------------------------------------------------------------------------------------------------------------------------------------------------------------------------------------------------------------------------------------------------------------------------------------------------------------------------------------|-----------------------------|------------------------------------|
|                                                                                                                                                                                                                                                                                                                                                                                   | Material: IRON              | Gates Part No: AK51.3/4            |
| This drawing is a stock power transmission component. Details shown which do not affect drive function may be changed without any notification. This document is the property of Gates Corporation. It may not be reproduced in whole or in part or provided to third parties without written authorization from Gates Corporation. All rights are reserved including copyrights. | Finish: PAINT               | Gates Product No: 78052218         |
|                                                                                                                                                                                                                                                                                                                                                                                   | Weight:<br>2.0              | Drawing No: AK51.3/4               |