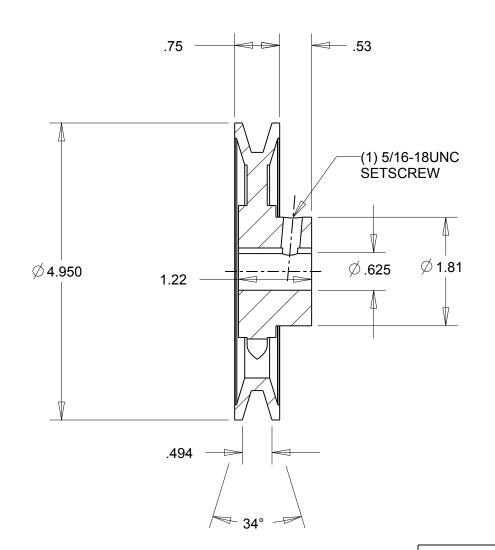

NOTES: 1. SURFACE FINISH PER MPTA B4 2. COATING: PAINT

|                                                                                                                                                                                                                                                                                                                                                                                      | DIMENSIONS<br>ARE IN INCHES | Gates Corporation<br>Denver, Colorado |
|--------------------------------------------------------------------------------------------------------------------------------------------------------------------------------------------------------------------------------------------------------------------------------------------------------------------------------------------------------------------------------------|-----------------------------|---------------------------------------|
|                                                                                                                                                                                                                                                                                                                                                                                      | Material: IRON              | Gates Part No: AK51.5/8               |
| This drawing is a stock power transmission component. Details shown which do not affect drive function may be changed without any notification.<br>This document is the property of Gates Corporation. It may not be reproduced in whole or in part or provided to third parties without written authorization from Gates Corporation. All rights are reserved including copyrights. | Finish: PAINT               | Gates Product No: 78052217            |
|                                                                                                                                                                                                                                                                                                                                                                                      | Weight:<br>2.0              | Drawing No:<br>AK51.5/8               |