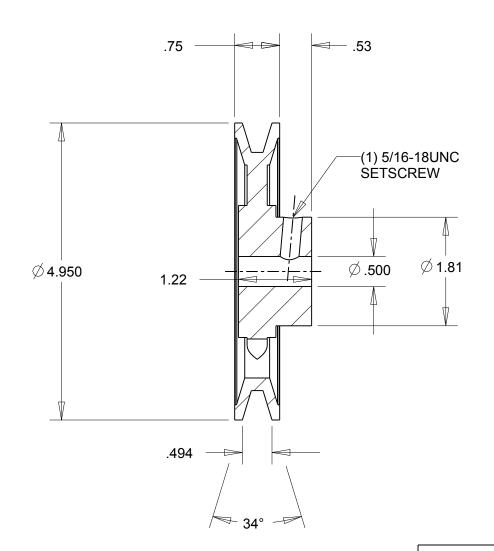

NOTES: 1. SURFACE FINISH PER MPTA B4 2. COATING: PAINT

|                                                                                                                                                                                                                                                                                                                                                                                               | DIMENSIONS<br>ARE IN INCHES | Gates Corporation<br>Denver, Colorado |
|-----------------------------------------------------------------------------------------------------------------------------------------------------------------------------------------------------------------------------------------------------------------------------------------------------------------------------------------------------------------------------------------------|-----------------------------|---------------------------------------|
|                                                                                                                                                                                                                                                                                                                                                                                               | Material: IRON              | Gates Part No: AK51.1/2               |
| This drawing is a stock power transmission component. Details shown which do not affect<br>drive function may be changed without any notification.<br>This document is the property of Gates Corporation. It may not be reproduced in whole<br>or in part or provided to third parties without written authorization from Gates<br>Corporation. All rights are reserved including copyrights. | Finish: PAINT               | Gates Product No: 78052216            |
|                                                                                                                                                                                                                                                                                                                                                                                               | Weight:<br>2.0              | Drawing No:<br>AK51.1/2               |