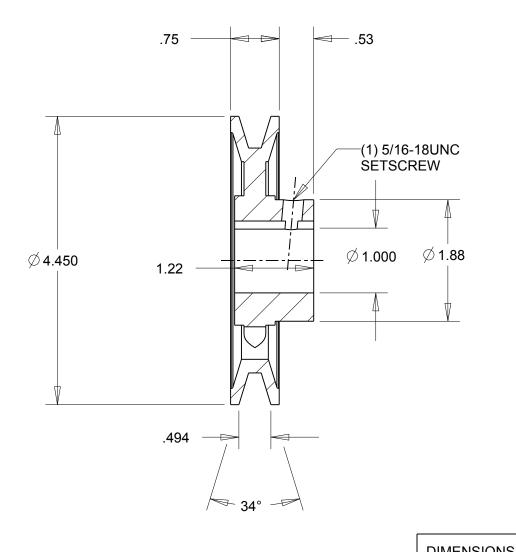

NOTES:

1. SURFACE FINISH PER MPTA B4

2. COATING: PAINT

|                                                                                                                                                                                                                                                                                                                                                                                    | DIMENSIONS<br>ARE IN INCHES | Gates Corporation Denver, Colorado |
|------------------------------------------------------------------------------------------------------------------------------------------------------------------------------------------------------------------------------------------------------------------------------------------------------------------------------------------------------------------------------------|-----------------------------|------------------------------------|
|                                                                                                                                                                                                                                                                                                                                                                                    | Material: IRON              | Gates Part No: AK46 1              |
| This drawing is a stock power transmission component. Details shown which do not affect drive function may be changed without any notification.  This document is the property of Gates Corporation. It may not be reproduced in whole or in part or provided to third parties without written authorization from Gates Corporation. All rights are reserved including copyrights. | Finish: PAINT               | Gates Product No: 78052197         |
|                                                                                                                                                                                                                                                                                                                                                                                    | Weight:<br>1.7              | Drawing No: AK46 1                 |