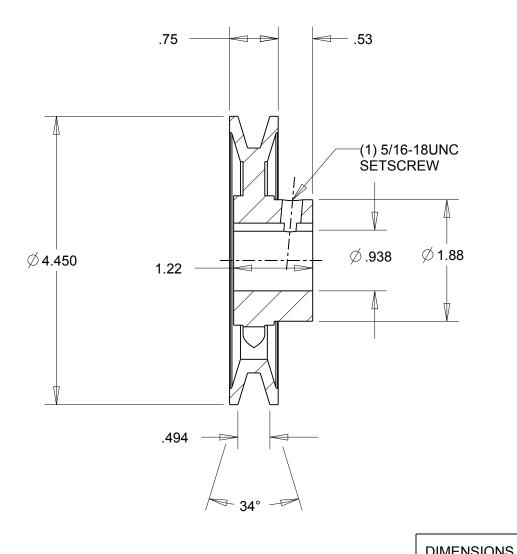

NOTES:

1. SURFACE FINISH PER MPTA B4

2. COATING: PAINT

|                                                                                                                                                                                                                                   | DIMENSIONS<br>ARE IN INCHES | Gates Corporation Denver, Colorado |
|-----------------------------------------------------------------------------------------------------------------------------------------------------------------------------------------------------------------------------------|-----------------------------|------------------------------------|
|                                                                                                                                                                                                                                   | Material: IRON              | Gates Part No: AK46.15/16          |
| This drawing is a stock power transmission component. Details shown which do not affect drive function may be changed without any notification.                                                                                   | Finish: PAINT               | Gates Product No: 78052196         |
| This document is the property of Gates Corporation. It may not be reproduced in whole or in part or provided to third parties without written authorization from Gates Corporation. All rights are reserved including copyrights. | Weight:<br>1.7              | Drawing No:<br>AK46.15/16          |