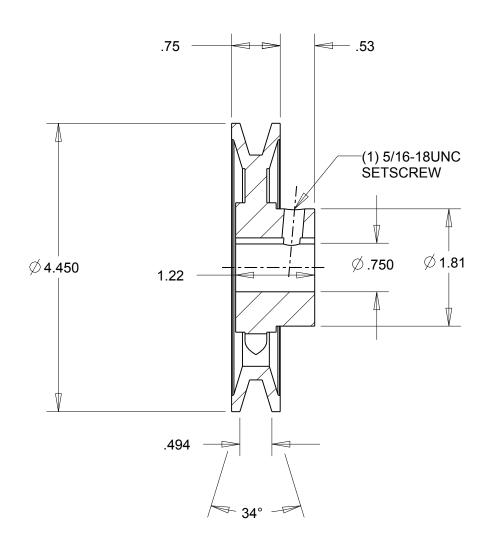

NOTES: 1. SURFACE FINISH PER MPTA B4 2. COATING: PAINT

|                                                                                                                                                                                                                                         | DIMENSIONS<br>ARE IN INCHES | Gates Corporation<br>Denver, Colorado |
|-----------------------------------------------------------------------------------------------------------------------------------------------------------------------------------------------------------------------------------------|-----------------------------|---------------------------------------|
|                                                                                                                                                                                                                                         | Material: IRON              | Gates Part No: AK46.3/4               |
| This drawing is a stock power transmission component. Details shown which do not affect drive function may be changed without any notification.                                                                                         | Finish: PAINT               | Gates Product No: 78052194            |
| This document is the property of Gates Corporation. It may not be reproduced in whole<br>or in part or provided to third parties without written authorization from Gates<br>Corporation. All rights are reserved including copyrights. | Weight:<br>1.8              | Drawing No:<br>AK46.3/4               |