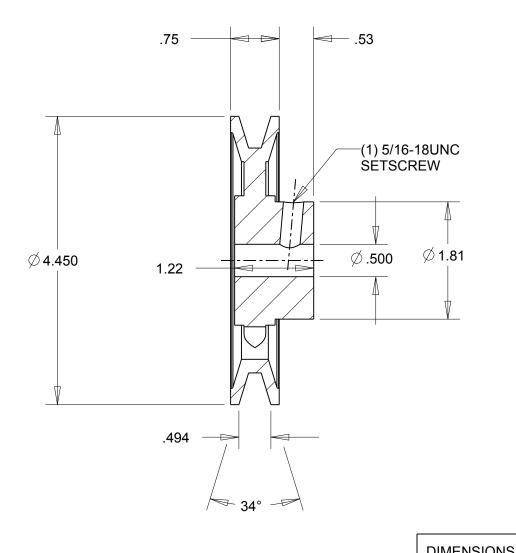

NOTES:

1. SURFACE FINISH PER MPTA B4

2. COATING: PAINT

|                                                                                                                                                                                                                                                                                                                                                                                    | DIMENSIONS<br>ARE IN INCHES | Gates Corporation Denver, Colorado |
|------------------------------------------------------------------------------------------------------------------------------------------------------------------------------------------------------------------------------------------------------------------------------------------------------------------------------------------------------------------------------------|-----------------------------|------------------------------------|
|                                                                                                                                                                                                                                                                                                                                                                                    | Material: IRON              | Gates Part No: AK46.1/2            |
| This drawing is a stock power transmission component. Details shown which do not affect drive function may be changed without any notification.  This document is the property of Gates Corporation. It may not be reproduced in whole or in part or provided to third parties without written authorization from Gates Corporation. All rights are reserved including copyrights. | Finish: PAINT               | Gates Product No: 78052192         |
|                                                                                                                                                                                                                                                                                                                                                                                    | Weight:<br>1.8              | Drawing No:<br>AK46.1/2            |