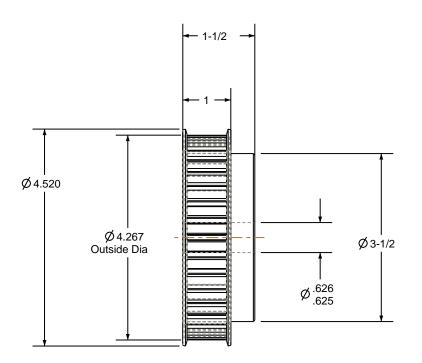

## NOTES:

1. Gates groove profile number: C-03750-36-S-0

2. Mark Size: .125

SCALE 0.375

| Pulley Data        |           | Tolerances                                                                                                                                                                                                                        |  |
|--------------------|-----------|-----------------------------------------------------------------------------------------------------------------------------------------------------------------------------------------------------------------------------------|--|
| Number of Grooves: | 36        | Decimals .X ± .015" .XX ± .010" .XXX ± .005" Fractions ± 1/64" Angles ± 1° TIR .003 Max                                                                                                                                           |  |
| Belt Pitch:        | 3/8"      |                                                                                                                                                                                                                                   |  |
| Tooth Type:        | L         |                                                                                                                                                                                                                                   |  |
| Pitch Diameter:    | 4.297     |                                                                                                                                                                                                                                   |  |
| Outside Diameter:  | 4.267     | This document is the property of Gates Corporation. It may not be reproduced in whole or in part or provided to third parties without written authorization from Gates Corporation. All rights are reserved including copyrights. |  |
| Surface Finish:    | 125 Micro |                                                                                                                                                                                                                                   |  |
| Flange Size:       | 36L-FS    |                                                                                                                                                                                                                                   |  |
|                    |           |                                                                                                                                                                                                                                   |  |