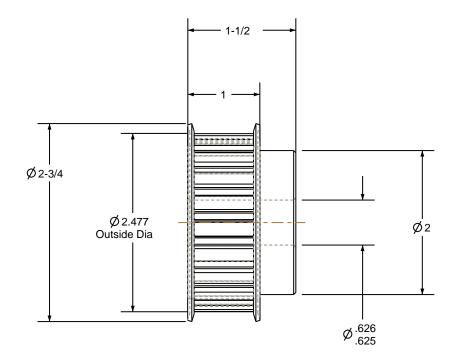

## NOTES:

- 1. Gates groove profile number: C-03750-21-S-0
- 2. Mark Size: .110

SCALE 0.500

| Pulley Data        |           | Tolerances                                                                                                                                                                                                                        |  |
|--------------------|-----------|-----------------------------------------------------------------------------------------------------------------------------------------------------------------------------------------------------------------------------------|--|
| Number of Grooves: | 21        | Decimals .X ± .015"                                                                                                                                                                                                               |  |
| Belt Pitch:        | 3/8"      | .XX ± .010"<br>.XXX ± .005"<br>Fractions ± 1/64"                                                                                                                                                                                  |  |
| Tooth Type:        | L         | Angles ± 1°<br>TIR .003 Max                                                                                                                                                                                                       |  |
| Pitch Diameter:    | 2.507     |                                                                                                                                                                                                                                   |  |
| Outside Diameter:  | 2.477     | This document is the property of Gates Corporation. It may not be reproduced in whole or in part or provided to third parties without written authorization from Gates Corporation. All rights are reserved including copyrights. |  |
| Surface Finish:    | 125 Micro |                                                                                                                                                                                                                                   |  |
| Flange Size:       | 21L-FS    |                                                                                                                                                                                                                                   |  |
|                    |           |                                                                                                                                                                                                                                   |  |