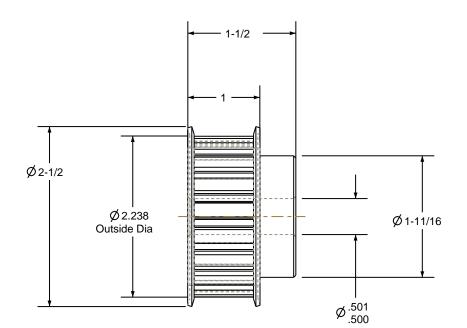

## NOTES:

- 1. Gates groove profile number: C-03750-19-S-0
- 2. Mark Size: .110

SCALE 0.500

| Pulley Data        |           | Tolerances                                                                                                                                                                                                                        |  |
|--------------------|-----------|-----------------------------------------------------------------------------------------------------------------------------------------------------------------------------------------------------------------------------------|--|
| Number of Grooves: | 19        | Decimals .X ± .015"                                                                                                                                                                                                               |  |
| Belt Pitch:        | 3/8"      | .XX ± .010"<br>.XXX ± .005"<br>Fractions ± 1/64"                                                                                                                                                                                  |  |
| Tooth Type:        | L         | Angles ± 1°<br>TIR .003 Max                                                                                                                                                                                                       |  |
| Pitch Diameter:    | 2.268     |                                                                                                                                                                                                                                   |  |
| Outside Diameter:  | 2.238     | This document is the property of Gates Corporation. It may not be reproduced in whole or in part or provided to third parties without written authorization from Gates Corporation. All rights are reserved including copyrights. |  |
| Surface Finish:    | 125 Micro |                                                                                                                                                                                                                                   |  |
| Flange Size:       | 19L-FS    |                                                                                                                                                                                                                                   |  |
|                    |           |                                                                                                                                                                                                                                   |  |