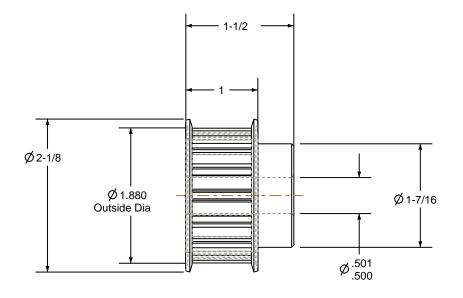

## NOTES:

- 1. Gates groove profile number: C-03750-16-S-0
- 2. Mark Size: .100

| Pulley Data        |           | Tolerances                                                                                                                                                                                                                        |  |
|--------------------|-----------|-----------------------------------------------------------------------------------------------------------------------------------------------------------------------------------------------------------------------------------|--|
| Number of Grooves: | 16        | Decimals .X ± .015" .XX ± .010" .XXX ± .005" Fractions ± 1/64"                                                                                                                                                                    |  |
| Belt Pitch:        | 3/8"      |                                                                                                                                                                                                                                   |  |
| Tooth Type:        | L         | Angles ± 1°<br>TIR .003 Max                                                                                                                                                                                                       |  |
| Pitch Diameter:    | 1.910     |                                                                                                                                                                                                                                   |  |
| Outside Diameter:  | 1.880     | This document is the property of Gates Corporation. It may not be reproduced in whole or in part or provided to third parties without written authorization from Gates Corporation. All rights are reserved including copyrights. |  |
| Surface Finish:    | 125 Micro |                                                                                                                                                                                                                                   |  |
| Flange Size:       | 16L-FS    |                                                                                                                                                                                                                                   |  |
|                    |           |                                                                                                                                                                                                                                   |  |