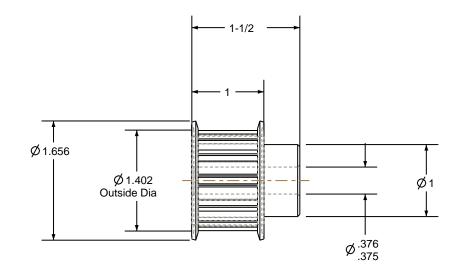

## NOTES:

- 1. Gates groove profile number: C-03750-12-S-0
- 2. Mark Size: .100

SCALE 0.500

| Pulley Data        | Tolerances |                                                                                                                                                                                                                                   |  |
|--------------------|------------|-----------------------------------------------------------------------------------------------------------------------------------------------------------------------------------------------------------------------------------|--|
| Number of Grooves: | 12         | Decimals .X ± .015"                                                                                                                                                                                                               |  |
| Belt Pitch:        | 3/8"       | .XX ± .010"<br>.XXX ± .005"<br>Fractions ± 1/64"                                                                                                                                                                                  |  |
| Tooth Type:        | L          | Angles ± 1°<br>TIR .003 Max                                                                                                                                                                                                       |  |
| Pitch Diameter:    | 1.432      |                                                                                                                                                                                                                                   |  |
| Outside Diameter:  | 1.402      | This document is the property of Gates Corporation. It may not be reproduced in whole or in part or provided to third parties without written authorization from Gates Corporation. All rights are reserved including copyrights. |  |
| Surface Finish:    | 125 Micro  |                                                                                                                                                                                                                                   |  |
| Flange Size:       | 12L-FS     |                                                                                                                                                                                                                                   |  |
|                    |            |                                                                                                                                                                                                                                   |  |