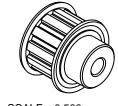

## NOTES:

- 1. Gates groove profile number: C-03750-12-S-0
- 2. Mark Size: .100

SCALE 0.500

| Pulley Data        | Tolerances |                                                                                                                                                                                                                                   |  |
|--------------------|------------|-----------------------------------------------------------------------------------------------------------------------------------------------------------------------------------------------------------------------------------|--|
| Number of Grooves: | 12         | Decimals .X ± .015"                                                                                                                                                                                                               |  |
| Belt Pitch:        | 3/8"       | .XX ± .010"<br>.XXX ± .005"<br>Fractions ± 1/64"                                                                                                                                                                                  |  |
| Tooth Type:        | L          | Angles ± 1°<br>TIR .003 Max                                                                                                                                                                                                       |  |
| Pitch Diameter:    | 1.432      |                                                                                                                                                                                                                                   |  |
| Outside Diameter:  | 1.402      | This document is the property of Gates Corporation. It may not be reproduced in whole or in part or provided to third parties without written authorization from Gates Corporation. All rights are reserved including copyrights. |  |
| Surface Finish:    | 125 Micro  |                                                                                                                                                                                                                                   |  |
| Flange Size:       | 12L-FS     |                                                                                                                                                                                                                                   |  |
|                    |            |                                                                                                                                                                                                                                   |  |