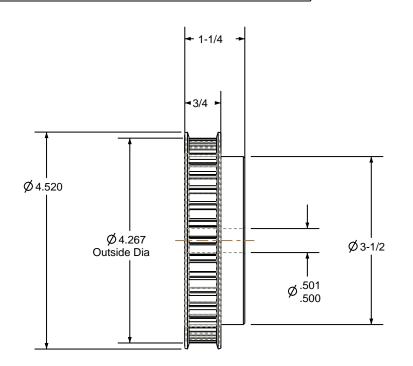

## NOTES:

1. Gates groove profile number: C-03750-36-S-0

2. Mark Size: .125

SCALE 0.375

| Pulley Data        |           | Tolerances                                                                                                                                                                                                                        |  |
|--------------------|-----------|-----------------------------------------------------------------------------------------------------------------------------------------------------------------------------------------------------------------------------------|--|
| Number of Grooves: | 36        | Decimals .X ± .015" .XX ± .010" .XXX ± .005" .XXX ± .005" .XX ± .005" .XXX ± .003" .XXX ± .003 Tables ± 1,64" .XXX ± .003 Max                                                                                                     |  |
| Belt Pitch:        | 3/8"      |                                                                                                                                                                                                                                   |  |
| Tooth Type:        | L         |                                                                                                                                                                                                                                   |  |
| Pitch Diameter:    | 4.297     |                                                                                                                                                                                                                                   |  |
| Outside Diameter:  | 4.267     | This document is the property of Gates Corporation. It may not be reproduced in whole or in part or provided to third parties without written authorization from Gates Corporation. All rights are reserved including copyrights. |  |
| Surface Finish:    | 125 Micro |                                                                                                                                                                                                                                   |  |
| Flange Size:       | 36L-FS    |                                                                                                                                                                                                                                   |  |
|                    |           |                                                                                                                                                                                                                                   |  |