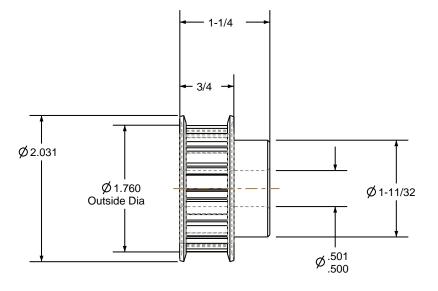

## NOTES:

- 1. Gates groove profile number: C-03750-15-S-0
- 2. Mark Size: .100

SCALE 0.500

| Pulley Data        |           | Tolerances                                                                                                                                                                                                                        |  |
|--------------------|-----------|-----------------------------------------------------------------------------------------------------------------------------------------------------------------------------------------------------------------------------------|--|
| Number of Grooves: | 15        | Decimals .X ± .015"                                                                                                                                                                                                               |  |
| Belt Pitch:        | 3/8"      | .XX ± .010"<br>.XXX ± .005"<br>Fractions ± 1/64"                                                                                                                                                                                  |  |
| Tooth Type:        | L         | Angles ± 1° TIR .003 Max                                                                                                                                                                                                          |  |
| Pitch Diameter:    | 1.790     |                                                                                                                                                                                                                                   |  |
| Outside Diameter:  | 1.760     | This document is the property of Gates Corporation. It may not be reproduced in whole or in part or provided to third parties without written authorization from Gates Corporation. All rights are reserved including copyrights. |  |
| Surface Finish:    | 125 Micro |                                                                                                                                                                                                                                   |  |
| Flange Size:       | 15L-FS    |                                                                                                                                                                                                                                   |  |
|                    |           |                                                                                                                                                                                                                                   |  |

|                                                                                                                                                |   | Rev               | Revision                | Date  | Ву |  |  |
|------------------------------------------------------------------------------------------------------------------------------------------------|---|-------------------|-------------------------|-------|----|--|--|
| Drafted By:                                                                                                                                    | - | 191000            | 0.379.00                |       |    |  |  |
| Checked By:                                                                                                                                    | - | Gates Corporation |                         |       |    |  |  |
| Approved By:                                                                                                                                   | - | 7                 | Denver, Col             | orado |    |  |  |
| This drawing is a stock power transmission component. Details shown which do not affect drive function may be changed without any notification |   | Gat               | Gates Part No: PB15L050 |       |    |  |  |
| Material: STEEL Gates                                                                                                                          |   |                   | es Product No: 7823-15  | 24    |    |  |  |

Finish: CLEAR ZINC Drawing Number: 15L050-6FS6