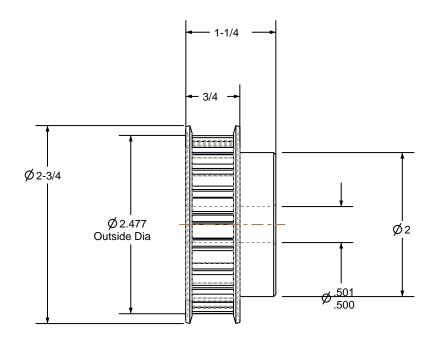

## NOTES:

1. Gates groove profile number: C-03750-21-S-0

2. Mark Size: .110

SCALE 0.500

| Pulley Data        |           | Tolerances                                                                                         |  |
|--------------------|-----------|----------------------------------------------------------------------------------------------------|--|
| Number of Grooves: | 21        | Decimals .X ± .015"                                                                                |  |
| Belt Pitch:        | 3/8"      | .XX ± .010"<br>.XXX ± .005"<br>Fractions ± 1/64"                                                   |  |
| Tooth Type:        | L         | Angles ± 1° TIR .003 Max                                                                           |  |
| Pitch Diameter:    | 2.507     |                                                                                                    |  |
| Outside Diameter:  | 2.477     | This document is the property of                                                                   |  |
| Surface Finish:    | 125 Micro | Gates Corporation. It may not<br>be reproduced in whole or in part<br>or provided to third parties |  |
| Flange Size:       | 21L-FS    | without written authorization from Gates Corporation. All                                          |  |
|                    |           | rights are reserved including<br>copyrights.                                                       |  |

Gates Corporation Denver, Colorado

Gates Part No: PB21L050

Gates Product No: 7823-0356

ZINC Drawing Number: 21L050-6FS6