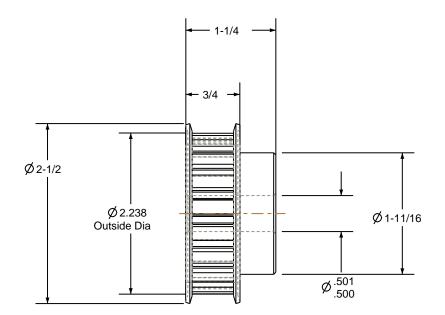

## NOTES:

- 1. Gates groove profile number: C-03750-19-S-0
- 2. Mark Size: .110

| Pulley Data        |           | Tolerances                                                                                         |  |
|--------------------|-----------|----------------------------------------------------------------------------------------------------|--|
| Number of Grooves: | 19        | Decimals .X ± .015"                                                                                |  |
| Belt Pitch:        | 3/8"      | .XX ± .010"<br>.XXX ± .005"<br>Fractions ± 1/64"                                                   |  |
| Tooth Type:        | L         | Angles ± 1° TIR .003 Max                                                                           |  |
| Pitch Diameter:    | 2.268     |                                                                                                    |  |
| Outside Diameter:  | 2.238     | This document is the property of                                                                   |  |
| Surface Finish:    | 125 Micro | Gates Corporation. It may not<br>be reproduced in whole or in part<br>or provided to third parties |  |
| Flange Size:       | 19L-FS    | without written authorization<br>from Gates Corporation. All                                       |  |
|                    |           | rights are reserved including<br>copyrights.                                                       |  |