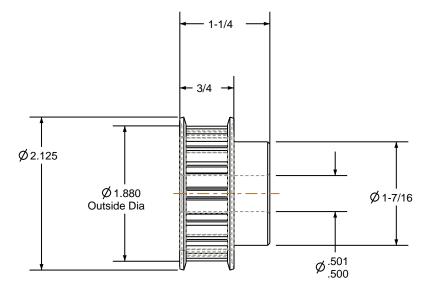

## NOTES:

1. Gates groove profile number: C-03750-16-S-0

2. Mark Size: .100

| Pulley Data        | Tolerances |                                                                                                                                                                                                                                   |  |
|--------------------|------------|-----------------------------------------------------------------------------------------------------------------------------------------------------------------------------------------------------------------------------------|--|
| Number of Grooves: | 16         | Decimals .X ± .015"                                                                                                                                                                                                               |  |
| Belt Pitch:        | 3/8"       | .XX ± .010"<br>.XXX ± .005"<br>Fractions ± 1/64"                                                                                                                                                                                  |  |
| Tooth Type:        | L          | Angles ± 1°<br>TIR .003 Max                                                                                                                                                                                                       |  |
| Pitch Diameter:    | 1.910      |                                                                                                                                                                                                                                   |  |
| Outside Diameter:  | 1.880      | This document is the property of Gates Corporation. It may not be reproduced in whole or in part or provided to third parties without written authorization from Gates Corporation. All rights are reserved including copyrights. |  |
| Surface Finish:    | 125 Micro  |                                                                                                                                                                                                                                   |  |
| Flange Size:       | 16L-FS     |                                                                                                                                                                                                                                   |  |
|                    |            |                                                                                                                                                                                                                                   |  |

|         |                                                                                  |      | Rev                         | Revision          | Date     | Ву |  |
|---------|----------------------------------------------------------------------------------|------|-----------------------------|-------------------|----------|----|--|
|         | Drafted By:                                                                      | -    | 9,590                       |                   | _        |    |  |
|         | Checked By:                                                                      | -    |                             | Gates Cor         | ooration |    |  |
|         | Approved By:                                                                     | -    |                             | Denver, Co        | olorado  |    |  |
|         | This drawing is a stock power transmission component. Details shown which do not |      | <u> </u>                    |                   |          |    |  |
| of      | affect drive function may be changed<br>without any notification                 |      | Gates Part No: PB16L050     |                   |          |    |  |
| t<br>rt | Material: STEEL                                                                  |      | Gates Product No: 7823-0331 |                   |          |    |  |
|         | Finish: CLEAR 2                                                                  | ZINC | Drawir                      | ng Number: 16L050 | )-6FS6   |    |  |