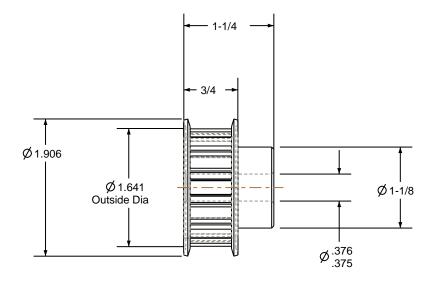

## NOTES:

1. Gates groove profile number: C-03750-14-S-0

2. Mark Size: .100

| Pulley Data        | Tolerances |                                                                                                                                                                                                                                   |  |
|--------------------|------------|-----------------------------------------------------------------------------------------------------------------------------------------------------------------------------------------------------------------------------------|--|
| Number of Grooves: | 14         | Decimals<br>.X ± .015"                                                                                                                                                                                                            |  |
| Belt Pitch:        | 3/8"       | .XX ± .010"<br>.XXX ± .005"<br>Fractions ± 1/64"                                                                                                                                                                                  |  |
| Tooth Type:        | L          | Angles ± 1°<br>TIR .003 Max                                                                                                                                                                                                       |  |
| Pitch Diameter:    | 1.671      |                                                                                                                                                                                                                                   |  |
| Outside Diameter:  | 1.641      | This document is the property of Gates Corporation. It may not be reproduced in whole or in part or provided to third parties without written authorization from Gates Corporation. All rights are reserved including copyrights. |  |
| Surface Finish:    | 125 Micro  |                                                                                                                                                                                                                                   |  |
| Flange Size:       | 14L-FS     |                                                                                                                                                                                                                                   |  |
|                    |            |                                                                                                                                                                                                                                   |  |