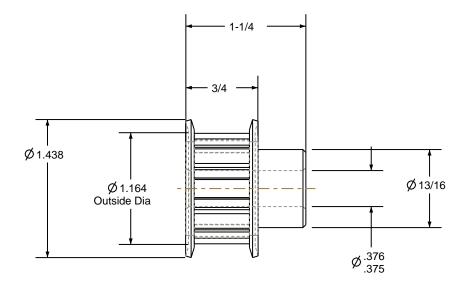

## NOTES:

- 1. Gates groove profile number: C-03750-10-S-0
- 2. Mark Size: .100

| Pulley Data        | Tolerances |                                                                                                                                                                                                                                   |  |
|--------------------|------------|-----------------------------------------------------------------------------------------------------------------------------------------------------------------------------------------------------------------------------------|--|
| Number of Grooves: | 10         | Decimals .X ± .015"                                                                                                                                                                                                               |  |
| Belt Pitch:        | 3/8"       | .XX ± .010"<br>.XXX ± .005"<br>Fractions ± 1/64"                                                                                                                                                                                  |  |
| Tooth Type:        | L          | Angles ± 1° TIR .003 Max                                                                                                                                                                                                          |  |
| Pitch Diameter:    | 1.194      |                                                                                                                                                                                                                                   |  |
| Outside Diameter:  | 1.164      | This document is the property of Gates Corporation. It may not be reproduced in whole or in part or provided to third parties without written authorization from Gates Corporation. All rights are reserved including copyrights. |  |
| Surface Finish:    | 125 Micro  |                                                                                                                                                                                                                                   |  |
| Flange Size:       | 10L-FS     |                                                                                                                                                                                                                                   |  |
|                    |            |                                                                                                                                                                                                                                   |  |