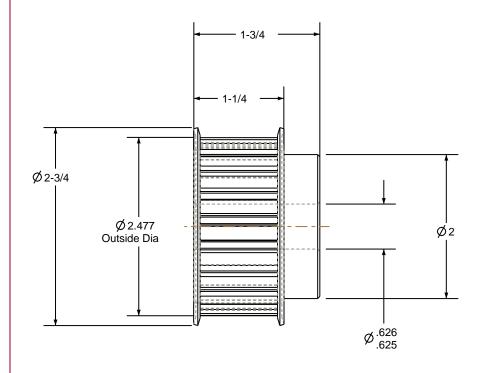

## NOTES:

1. Gates groove profile number: C-03750-21-S-0

2. Mark Size: .110

| Pulley Data        |           | Tolerances                                                                                         |
|--------------------|-----------|----------------------------------------------------------------------------------------------------|
| Number of Grooves: | 21        | Decimals .X ± .015"                                                                                |
| Belt Pitch:        | 3/8"      | .XX ± .010"<br>.XXX ± .005"<br>Fractions ± 1/64"<br>Angles ± 1°<br>TIR .003 Max                    |
| Tooth Type:        | L         |                                                                                                    |
| Pitch Diameter:    | 2.507     |                                                                                                    |
| Outside Diameter:  | 2.477     | This document is the property of                                                                   |
| Surface Finish:    | 125 Micro | Gates Corporation. It may not<br>be reproduced in whole or in part<br>or provided to third parties |
| Flange Size:       | 21L-FS    | without written authorization from Gates Corporation. All                                          |
|                    |           | rights are reserved including<br>copyrights.                                                       |