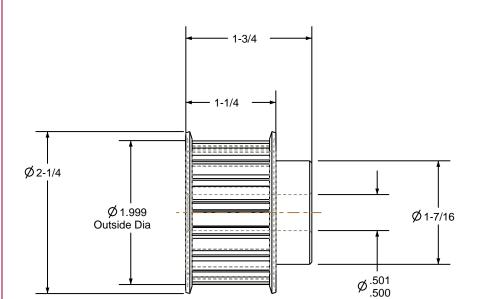

## NOTES:

1. Gates groove profile number: C-03750-17-S-0

2. Mark Size: .100

| Pulley Data        |           | Tolerances                                                                                                                                                                                                                        |  |
|--------------------|-----------|-----------------------------------------------------------------------------------------------------------------------------------------------------------------------------------------------------------------------------------|--|
| Number of Grooves: | 17        | Decimals .X ± .015"                                                                                                                                                                                                               |  |
| Belt Pitch:        | 3/8"      | .XX ± .010"<br>.XXX ± .005"<br>Fractions ± 1/64"                                                                                                                                                                                  |  |
| Tooth Type:        | L         | Angles ± 1°<br>TIR .003 Max                                                                                                                                                                                                       |  |
| Pitch Diameter:    | 2.029     |                                                                                                                                                                                                                                   |  |
| Outside Diameter:  | 1.999     | This document is the property of Gates Corporation. It may not be reproduced in whole or in part or provided to third parties without written authorization from Gates Corporation. All rights are reserved including copyrights. |  |
| Surface Finish:    | 125 Micro |                                                                                                                                                                                                                                   |  |
| Flange Size:       | 17L-FS    |                                                                                                                                                                                                                                   |  |
|                    |           |                                                                                                                                                                                                                                   |  |

Material: STEEL

Approved By:

Finish: CLEAR ZINC

| _ |      |     |
|---|------|-----|
|   | 9.t. |     |
|   | Tale | 1-0 |
|   |      |     |

Gates Corporation Denver, Colorado

Gates Part No: PB17L100

Gates Product No: 7823-0736

Drawing Number: 17L100-6FS6