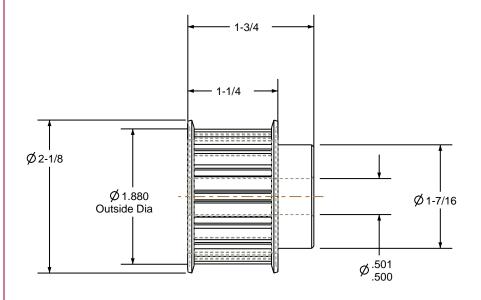

## NOTES:

1. Gates groove profile number: C-03750-16-S-0

2. Mark Size: .100

| Pulley Data        |           | Tolerances                                                                                                                                                                                                                        |  |
|--------------------|-----------|-----------------------------------------------------------------------------------------------------------------------------------------------------------------------------------------------------------------------------------|--|
| Number of Grooves: | 16        | Decimals .X ± .015"                                                                                                                                                                                                               |  |
| Belt Pitch:        | 3/8"      | .XX ± .010"<br>.XXX ± .005"<br>Fractions ± 1/64"                                                                                                                                                                                  |  |
| Tooth Type:        | L         | Angles ± 1° TIR .003 Max                                                                                                                                                                                                          |  |
| Pitch Diameter:    | 1.910     |                                                                                                                                                                                                                                   |  |
| Outside Diameter:  | 1.880     | This document is the property of Gates Corporation. It may not be reproduced in whole or in part or provided to third parties without written authorization from Gates Corporation. All rights are reserved including copyrights. |  |
| Surface Finish:    | 125 Micro |                                                                                                                                                                                                                                   |  |
| Flange Size:       | 16L-FS    |                                                                                                                                                                                                                                   |  |
|                    |           |                                                                                                                                                                                                                                   |  |