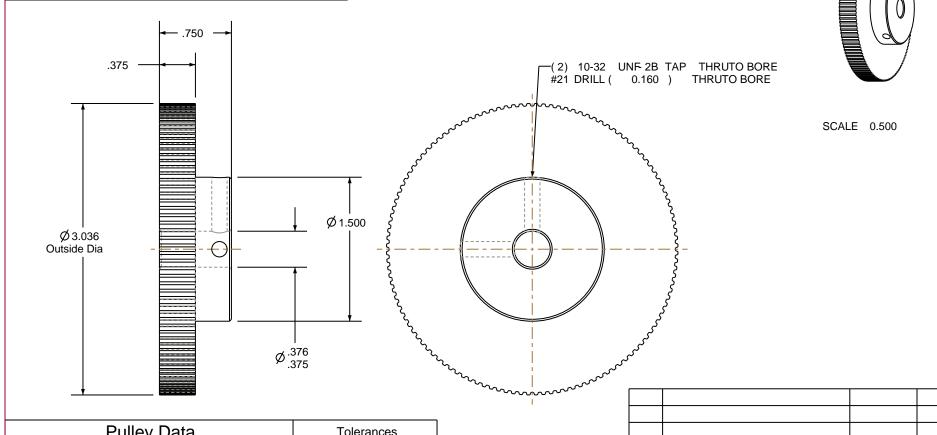

## NOTES:

1. Gates groove profile number: K-00800-120-S-0

2. Mark Size: .125

3. Install set screws: 10-32

| Fulley Data        |           | Tolerances                                                                                                                                                                                                                        |
|--------------------|-----------|-----------------------------------------------------------------------------------------------------------------------------------------------------------------------------------------------------------------------------------|
| Number of Grooves: | 120       | Decimals .X ± .015" .XX ± .010" .XXX ± .005" .XXX ± .005" .XXX ± .005" .XXX ± .005" .XXX ± .003 Max                                                                                                                               |
| Belt Pitch:        | 0.080     |                                                                                                                                                                                                                                   |
| Tooth Type:        | MXL       |                                                                                                                                                                                                                                   |
| Pitch Diameter:    | 3.056     |                                                                                                                                                                                                                                   |
| Outside Diameter:  | 3.036     | This document is the property of Gates Corporation. It may not be reproduced in whole or in part or provided to third parties without written authorization from Gates Corporation. All rights are reserved including copyrights. |
| Surface Finish:    | 125 Micro |                                                                                                                                                                                                                                   |
| Flange Size:       | N/A       |                                                                                                                                                                                                                                   |
|                    |           |                                                                                                                                                                                                                                   |

Rev

Gates Corporation Denver, Colorado

Date

component. Details shown which do not affect drive function may be changed without any notification

Material: ALUMINUM

Gates Part No: PB120MXL025

Revision

Gates Product No: 7826-0296

Finish: GOLD ANODIZE Drawing Number: 120MP025-6A5