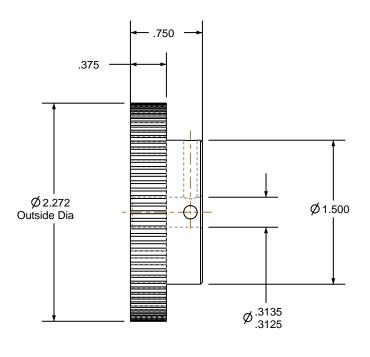

## NOTES:

1. Gates groove profile number: K-00800-90-S-0

2. Mark Size: .125

3. Install set screws: 8-32

SCALE 0.500

| Rev | Revision | Date | Ву |
|-----|----------|------|----|

| Pulley Data        | Tolerances |                                                                                                                                                                                                                                   |  |
|--------------------|------------|-----------------------------------------------------------------------------------------------------------------------------------------------------------------------------------------------------------------------------------|--|
| Number of Grooves: | 90         | Decimals .X ± .015"                                                                                                                                                                                                               |  |
| Belt Pitch:        | 0.080      | .XX ± .010"<br>.XXX ± .005"<br>Fractions ± 1/64"                                                                                                                                                                                  |  |
| Tooth Type:        | MXL        | Angles ± 1° TIR .003 Max                                                                                                                                                                                                          |  |
| Pitch Diameter:    | 2.292      |                                                                                                                                                                                                                                   |  |
| Outside Diameter:  | 2.272      | This document is the property of Gates Corporation. It may not be reproduced in whole or in part or provided to third parties without written authorization from Gates Corporation. All rights are reserved including copyrights. |  |
| Surface Finish:    | 125 Micro  |                                                                                                                                                                                                                                   |  |
| Flange Size:       | N/A        |                                                                                                                                                                                                                                   |  |
|                    |            |                                                                                                                                                                                                                                   |  |