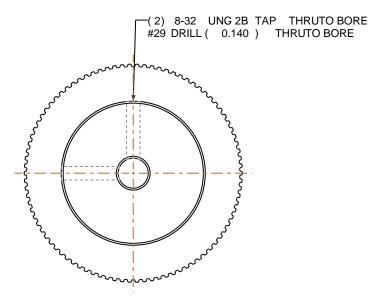

## NOTES:

1. Gates groove profile number: K-00800-90-S-0

2. Mark Size: .125

3. Install set screws: 8-32

SCALE 0.500

| Rev | Revision | Date | Ву |
|-----|----------|------|----|

| Pulley Data        | Tolerances |                                                                                                                                                                                                                                   |  |
|--------------------|------------|-----------------------------------------------------------------------------------------------------------------------------------------------------------------------------------------------------------------------------------|--|
| Number of Grooves: | 90         | Decimals .X ± .015"                                                                                                                                                                                                               |  |
| Belt Pitch:        | 0.080      | .XX ± .010"<br>.XXX ± .005"<br>Fractions ± 1/64"                                                                                                                                                                                  |  |
| Tooth Type:        | MXL        | Angles ± 1° TIR .003 Max                                                                                                                                                                                                          |  |
| Pitch Diameter:    | 2.292      |                                                                                                                                                                                                                                   |  |
| Outside Diameter:  | 2.272      | This document is the property of Gates Corporation. It may not be reproduced in whole or in part or provided to third parties without written authorization from Gates Corporation. All rights are reserved including copyrights. |  |
| Surface Finish:    | 125 Micro  |                                                                                                                                                                                                                                   |  |
| Flange Size:       | N/A        |                                                                                                                                                                                                                                   |  |
|                    |            |                                                                                                                                                                                                                                   |  |