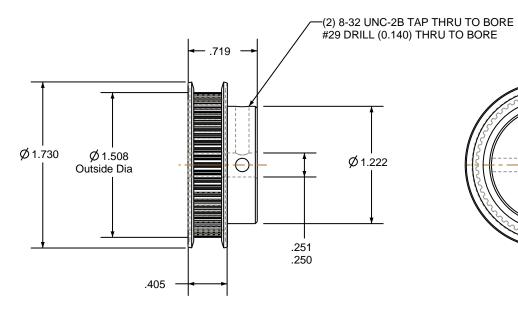

## NOTES:

1. Gates groove profile number: K-00800-60-S-0

2. Mark Size: .125

3. Install set screws: 8-32

SCALE 1.000

| Pulley Data        |           | Tolerances                                                                                                                                                                                                                        |  |
|--------------------|-----------|-----------------------------------------------------------------------------------------------------------------------------------------------------------------------------------------------------------------------------------|--|
| Number of Grooves: | 60        | Decimals .X ± .015" .XX ± .010" .XXX ± .005" .XXX ± .005" .XX ± .005" .XXX ± .005" .XXX ± .003" .XXX ± .003" .XXX ± .003" .XXX ± .003" .XXX ± .003 Max                                                                            |  |
| Belt Pitch:        | 0.080     |                                                                                                                                                                                                                                   |  |
| Tooth Type:        | MXL       |                                                                                                                                                                                                                                   |  |
| Pitch Diameter:    | 1.528     |                                                                                                                                                                                                                                   |  |
| Outside Diameter:  | 1.508     | This document is the property of Gates Corporation. It may not be reproduced in whole or in part or provided to third parties without written authorization from Gates Corporation. All rights are reserved including copyrights. |  |
| Surface Finish:    | 125 Micro |                                                                                                                                                                                                                                   |  |
| Flange Size:       | 60MP-FA   |                                                                                                                                                                                                                                   |  |
|                    |           |                                                                                                                                                                                                                                   |  |