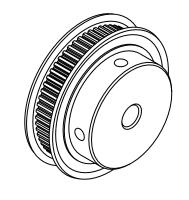

## NOTES:

1. Gates groove profile number: K-00800-60-S-0

2. Mark Size: .125

3. Install set screws: 8-32

SCALE 1.000

| Pulley Data        |           | Tolerances                                                                                                                                                                                                                        |  |
|--------------------|-----------|-----------------------------------------------------------------------------------------------------------------------------------------------------------------------------------------------------------------------------------|--|
| Number of Grooves: | 60        | Decimals .X ± .015" .XX ± .010" .XXX ± .005" .XXX ± .005" .XX ± .005" .XXX ± .005" .XXX ± .003" .XXX ± .003" .XXX ± .003" .XXX ± .003" .XXX ± .003 Max                                                                            |  |
| Belt Pitch:        | 0.080     |                                                                                                                                                                                                                                   |  |
| Tooth Type:        | MXL       |                                                                                                                                                                                                                                   |  |
| Pitch Diameter:    | 1.528     |                                                                                                                                                                                                                                   |  |
| Outside Diameter:  | 1.508     | This document is the property of Gates Corporation. It may not be reproduced in whole or in part or provided to third parties without written authorization from Gates Corporation. All rights are reserved including copyrights. |  |
| Surface Finish:    | 125 Micro |                                                                                                                                                                                                                                   |  |
| Flange Size:       | 60MP-FA   |                                                                                                                                                                                                                                   |  |
|                    |           |                                                                                                                                                                                                                                   |  |