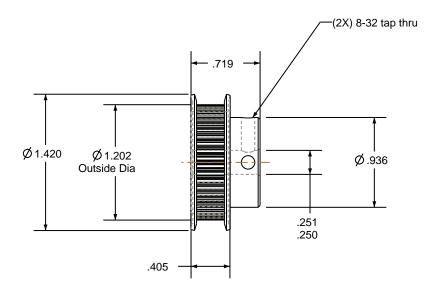

## NOTES:

1. Gates groove profile number: K-00800-48-S-0

2. Mark Size: .125

3. Install set screws: 8-32

SCALE 1.000

@ 90°

| Pulley Data        | Tolerances |                                                                                                                                                                                                                                   |  |
|--------------------|------------|-----------------------------------------------------------------------------------------------------------------------------------------------------------------------------------------------------------------------------------|--|
| Number of Grooves: | 48         | Decimals .X ± .015" .XX ± .010" .XXX ± .005" .XXX ± .005" .XXX ± .005" .XXX ± .003" .XXX ± .003 Max                                                                           |  |
| Belt Pitch:        | 0.080      |                                                                                                                                                                                                                                   |  |
| Tooth Type:        | MXL        |                                                                                                                                                                                                                                   |  |
| Pitch Diameter:    | 1.222      |                                                                                                                                                                                                                                   |  |
| Outside Diameter:  | 1.202      | This document is the property of Gates Corporation. It may not be reproduced in whole or in part or provided to third parties without written authorization from Gates Corporation. All rights are reserved including copyrights. |  |
| Surface Finish:    | 125 Micro  |                                                                                                                                                                                                                                   |  |
| Flange Size:       | 48MP-FA    |                                                                                                                                                                                                                                   |  |
|                    |            |                                                                                                                                                                                                                                   |  |

Material: ALUMINUM

Drafted By: Checked By:

|        | Gates Corporation                     |
|--------|---------------------------------------|
| Tales. | Gates Corporation<br>Denver, Colorado |

Gates Part No: PB48MXL025

Gates Product No: 7826-0148

Finish: GOLD ANODIZE Drawing Number: 48MP025-6FA3