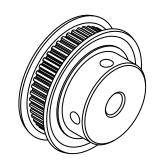

## NOTES:

1. Gates groove profile number: K-00800-48-S-0

2. Mark Size: .125

3. Install set screws: 8-32

SCALE 1.000

@ 90°

| Pulley Data        | Tolerances |                                                                                                                                                                                                                                   |  |
|--------------------|------------|-----------------------------------------------------------------------------------------------------------------------------------------------------------------------------------------------------------------------------------|--|
| Number of Grooves: | 48         | Decimals .X ± .015" .XX ± .010" .XXX ± .005" .XXX ± .005" .XXX ± .005" .XXX ± .003" .XXX ± .003 Max                                                                           |  |
| Belt Pitch:        | 0.080      |                                                                                                                                                                                                                                   |  |
| Tooth Type:        | MXL        |                                                                                                                                                                                                                                   |  |
| Pitch Diameter:    | 1.222      |                                                                                                                                                                                                                                   |  |
| Outside Diameter:  | 1.202      | This document is the property of Gates Corporation. It may not be reproduced in whole or in part or provided to third parties without written authorization from Gates Corporation. All rights are reserved including copyrights. |  |
| Surface Finish:    | 125 Micro  |                                                                                                                                                                                                                                   |  |
| Flange Size:       | 48MP-FA    |                                                                                                                                                                                                                                   |  |
|                    |            |                                                                                                                                                                                                                                   |  |

Material: ALUMINUM

Drafted By: Checked By:

|        | Gates Corporation                     |
|--------|---------------------------------------|
| Tales. | Gates Corporation<br>Denver, Colorado |

Gates Part No: PB48MXL025

Gates Product No: 7826-0148

Finish: GOLD ANODIZE Drawing Number: 48MP025-6FA3