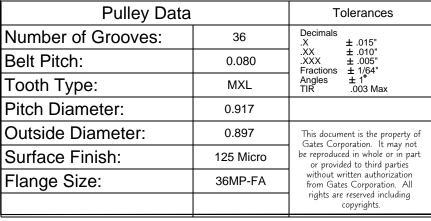

Material: ALUMINUM

|         | Gates Corporation                  |
|---------|------------------------------------|
| Talles. | Gates Corporation Denver, Colorado |

Gates Part No: PB36MXL025

Gates Product No: 7826-0136

Finish: GOLD ANODIZE Drawing Number: 36MP025-6FA3