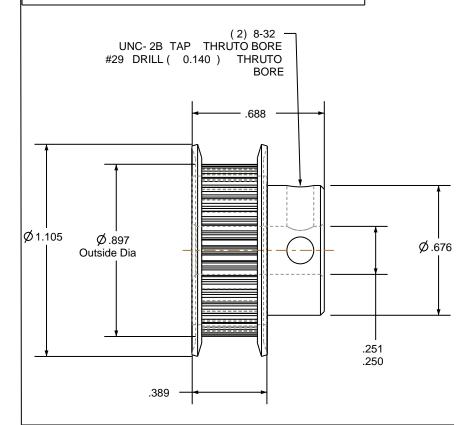

1. Gates groove profile number: K-00800-36-S-0

2. Mark Size: .100

3. Install set screws: 8-32

SCALE 1.000

| IVOV | TCVISIOIT | Date | Dy |
|------|-----------|------|----|
| Rev  | Revision  | Date | Bv |
|      |           |      |    |
|      |           |      |    |
|      |           |      |    |