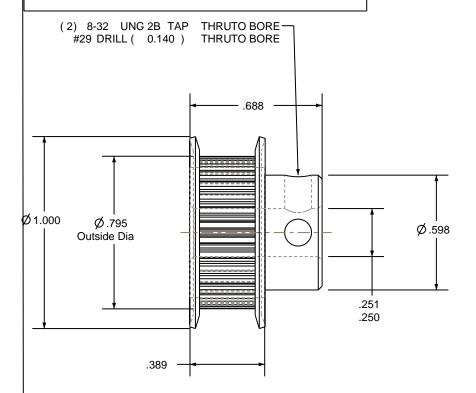

1. Gates groove profile number: K-00800-32-S-0

2. Mark Size: .100

3. Install set screws: 8-32

SCALE 1.000

| Pulley Data        | Tolerances |                                                                                                                                                                                                                                   |  |
|--------------------|------------|-----------------------------------------------------------------------------------------------------------------------------------------------------------------------------------------------------------------------------------|--|
| Number of Grooves: | 32         | Decimals .X ± .015" .XX ± .010" .XXX ± .005" .XXX ± .005" .Fractions ± 1/64" .Angles ± 1° .TIR .003 Max                                                                                                                           |  |
| Belt Pitch:        | 0.080      |                                                                                                                                                                                                                                   |  |
| Tooth Type:        | MXL        |                                                                                                                                                                                                                                   |  |
| Pitch Diameter:    | 0.815      |                                                                                                                                                                                                                                   |  |
| Outside Diameter:  | 0.795      | This document is the property of Gates Corporation. It may not be reproduced in whole or in part or provided to third parties without written authorization from Gates Corporation. All rights are reserved including copyrights. |  |
| Surface Finish:    | 125 Micro  |                                                                                                                                                                                                                                   |  |
| Flange Size:       | 32MP-FA    |                                                                                                                                                                                                                                   |  |
|                    |            |                                                                                                                                                                                                                                   |  |