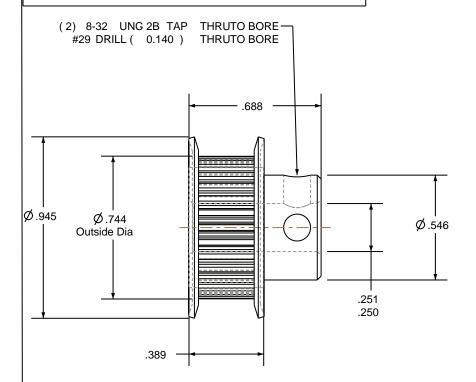

## NOTES:

1. Gates groove profile number: K-00800-30-S-0

2. Mark Size: .100

3. Install set screws: 8-32

Ву

SCALE 1.000

|--|

| Pulley Data        |           | Tolerances                                                        | ]                                                                                                                                                       |             |                             |            |          |          |                        |
|--------------------|-----------|-------------------------------------------------------------------|---------------------------------------------------------------------------------------------------------------------------------------------------------|-------------|-----------------------------|------------|----------|----------|------------------------|
| Number of Grooves: | 30        | Decimals                                                          | _                                                                                                                                                       |             | Rev                         | Revision   |          | Date     |                        |
|                    |           | .X ± .015"<br>XX ± .010"<br>.XXX ± .005"<br>Fractions ± 1/64"     | Drafted By:                                                                                                                                             | -           | 9577598                     |            |          |          |                        |
| Belt Pitch:        | 0.080     |                                                                   | .XXX ± .005"                                                                                                                                            | Checked By: | -                           | Gates (    |          | es Corpo | Corporation , Colorado |
| Tooth Type:        | MXL       | Angles ± 1°<br>TIR .003 Max                                       | Approved By:                                                                                                                                            | -           | Tak                         | <b>env</b> | ver, Col |          |                        |
| Pitch Diameter:    | 0.764     |                                                                   | This drawing is a stock power transmission<br>component. Details shown which do not<br>affect drive function may be changed<br>without any notification |             | Gates Part No: PB30MXL025   |            |          |          |                        |
| Outside Diameter:  | 0.744     | This document is the property of<br>Gates Corporation. It may not |                                                                                                                                                         |             |                             |            |          |          |                        |
| Surface Finish:    | 125 Micro | be reproduced in whole or in part<br>or provided to third parties | luced in whole or in part vided to third parties t written authorization  Material: ALUMINUM                                                            |             | Gates Product No: 7826-0130 |            |          |          |                        |
| Flange Size:       | 30MP-FA   | without written authorization<br>from Gates Corporation. All      |                                                                                                                                                         |             |                             |            |          |          |                        |
| 95 5.25.           |           | rights are reserved including copyrights.                         | Finish: GOLD A                                                                                                                                          | NODIZE      | Drawing                     | g Number:  | 30MP02   | 5-6FA3   |                        |