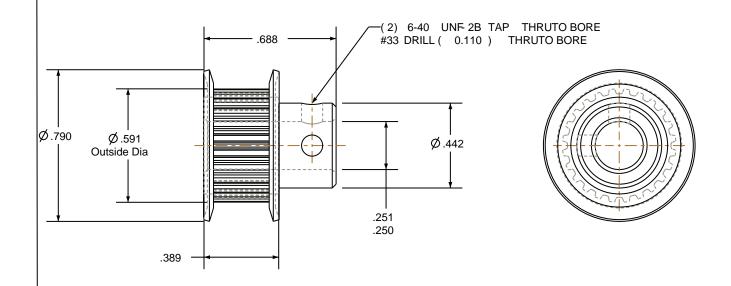

## NOTES:

1. Gates groove profile number: K-00800-24-S-0

2. Mark Size: .100

3. Install set screws: 6-40

SCALE 1.000

| Pulley Data        |           | Tolerances                                                                       |                                                                  |      |                             |                          |         |    |
|--------------------|-----------|----------------------------------------------------------------------------------|------------------------------------------------------------------|------|-----------------------------|--------------------------|---------|----|
| Number of Grooves: | 24        | Decimals                                                                         |                                                                  | 1    | Rev                         | Revision                 | Date    | Ву |
|                    |           | .X ± .015"<br>.XX ± .010"                                                        | Drafted By:                                                      | -    |                             |                          | _       |    |
| Belt Pitch:        | 0.080     | .XXX ± .005"  Fractions ± 1/64"  Angles ± 1°  TIR .003 Max                       | Checked By:                                                      | -    |                             | oration                  |         |    |
| Tooth Type:        | MXL       |                                                                                  | Approved By:                                                     | -    | T                           | Gates Corp<br>Denver, Co | lorado  |    |
| Pitch Diameter:    | 0.611     | This drawing is a stock power transmission component. Details shown which do not |                                                                  | 22.2 |                             |                          |         |    |
| Outside Diameter:  | 0.591     | This document is the property of<br>Gates Corporation. It may not                | affect drive function may be changed<br>without any notification |      | Gates Part No: PB24MXL025   |                          |         |    |
| Surface Finish:    | 125 Micro | be reproduced in whole or in part<br>or provided to third parties                | Material: ALUMINUM                                               |      | Gates Product No: 7826-0124 |                          |         |    |
| Flange Size:       | 24MP-FA   | without written authorization<br>from Gates Corporation. All                     |                                                                  |      |                             |                          |         |    |
|                    |           | rights are reserved including copyrights.                                        | Finish: GOLD ANODIZE Drawing Nur                                 |      |                             | ving Number: 24MP02      | 25-6FA3 |    |