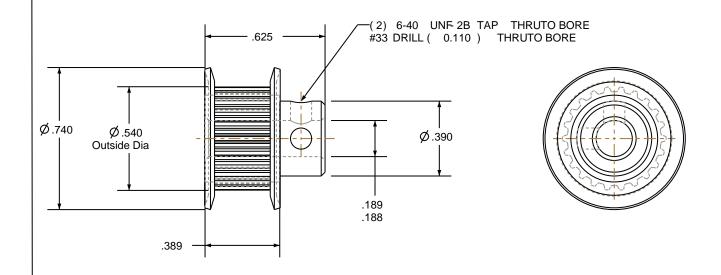

## NOTES:

1. Gates groove profile number: K-00800-22-S-0

2. Mark Size: .100

3. Install set screws: 6-40

SCALE 1.000

| Pulley Data        |           | Tolerances                                                                                                                                                                              |   |
|--------------------|-----------|-----------------------------------------------------------------------------------------------------------------------------------------------------------------------------------------|---|
| Number of Grooves: | 22        | Decimals .X ± .015"                                                                                                                                                                     | - |
| Belt Pitch:        | 0.080     | .XX ± .010"<br>.XXX ± .005"<br>Fractions ± 1/64"                                                                                                                                        |   |
| Tooth Type:        | MXL       | Angles ± 1°<br>TIR .003 Max                                                                                                                                                             |   |
| Pitch Diameter:    | 0.560     |                                                                                                                                                                                         |   |
| Outside Diameter:  | 0.540     | This document is the property of Gates Corporation. It may not be reproduced in whole or in part or provided to third parties without written authorization from Gates Corporation. All |   |
| Surface Finish:    | 125 Micro |                                                                                                                                                                                         |   |
| Flange Size:       | 22MP-FA   |                                                                                                                                                                                         |   |
|                    |           | rights are reserved including<br>copyrights.                                                                                                                                            | F |

Gates Part No: PB22MXL025

Gates Product No: 7826-0122

Drawing Number: 22MP025-6FA2