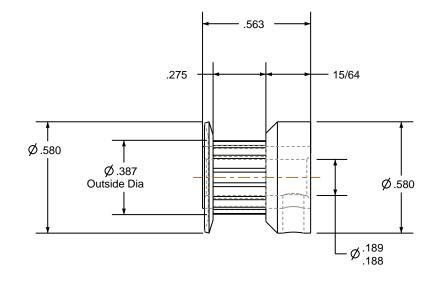

## NOTES:

- 1. Gates groove profile number: K-00800-16-S-0
- 2. Mark Size: .050
- 3. Install set screws: 6-40

6-40 UNF- 2B TAP THRU - #33 DRILL ( 0.110 )  $\overline{\mathbb{V}}$  0.200 -( 1 ) HOLE

| Pulley Data        |           | Tolerances                                                                                                                                                                                                                        |  |
|--------------------|-----------|-----------------------------------------------------------------------------------------------------------------------------------------------------------------------------------------------------------------------------------|--|
| Number of Grooves: | 16        | Decimals .X ± .015" .XX ± .010" .XXX ± .005" .XXX ± .005" .XX ± .005" .XXX ± .003 Max                                                                                                                                             |  |
| Belt Pitch:        | .080      |                                                                                                                                                                                                                                   |  |
| Tooth Type:        | MXL       |                                                                                                                                                                                                                                   |  |
| Pitch Diameter:    | 0.407     |                                                                                                                                                                                                                                   |  |
| Outside Diameter:  | 0.387     | This document is the property of Gates Corporation. It may not be reproduced in whole or in part or provided to third parties without written authorization from Gates Corporation. All rights are reserved including copyrights. |  |
| Surface Finish:    | 125 Micro |                                                                                                                                                                                                                                   |  |
| Flange Size:       | 16MP-FA   |                                                                                                                                                                                                                                   |  |
|                    |           |                                                                                                                                                                                                                                   |  |