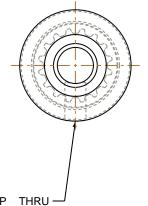

## NOTES:

- 1. Gates groove profile number: K-00800-16-S-0
- 2. Mark Size: .050
- 3. Install set screws: 6-40

6-40 UNF- 2B TAP THRU - #33 DRILL ( 0.110 )  $\overline{\mathbb{V}}$  0.200 -( 1 ) HOLE

| Pulley Data        |           | Tolerances                                                                                                                                                                                                                        |  |
|--------------------|-----------|-----------------------------------------------------------------------------------------------------------------------------------------------------------------------------------------------------------------------------------|--|
| Number of Grooves: | 16        | Decimals .X ± .015" .XX ± .010" .XXX ± .005" .XXX ± .005" .XX ± .005" .XXX ± .003 Max                                                                                                                                             |  |
| Belt Pitch:        | .080      |                                                                                                                                                                                                                                   |  |
| Tooth Type:        | MXL       |                                                                                                                                                                                                                                   |  |
| Pitch Diameter:    | 0.407     |                                                                                                                                                                                                                                   |  |
| Outside Diameter:  | 0.387     | This document is the property of Gates Corporation. It may not be reproduced in whole or in part or provided to third parties without written authorization from Gates Corporation. All rights are reserved including copyrights. |  |
| Surface Finish:    | 125 Micro |                                                                                                                                                                                                                                   |  |
| Flange Size:       | 16MP-FA   |                                                                                                                                                                                                                                   |  |
|                    |           |                                                                                                                                                                                                                                   |  |