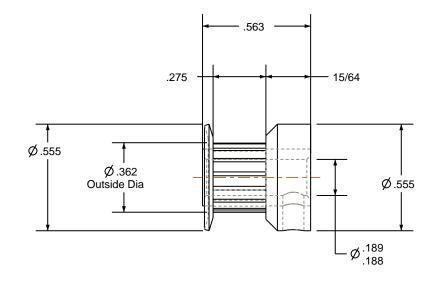

## NOTES:

- 1. Gates groove profile number: K-00800-15-S-0
- 2. Mark Size: .050
- 3. Install set screws: 6-40

6-40 UNF- 2B TAP THRU = #33 DRILL ( 0.110 )  $\overline{\psi}$  0.200 -( 1 ) HOLE

| Pulley Data        |           | Tolerances                                                                                                                                                                                                                        |  |
|--------------------|-----------|-----------------------------------------------------------------------------------------------------------------------------------------------------------------------------------------------------------------------------------|--|
| Number of Grooves: | 15        | Decimals .X ± .015" .XX ± .010" .XXX ± .005" .XXX ± .005" .Tractions ± 1/64" Angles ± 1° .003 Max                                                                                                                                 |  |
| Belt Pitch:        | .080      |                                                                                                                                                                                                                                   |  |
| Tooth Type:        | MXL       |                                                                                                                                                                                                                                   |  |
| Pitch Diameter:    | 0.382     |                                                                                                                                                                                                                                   |  |
| Outside Diameter:  | 0.362     | This document is the property of Gates Corporation. It may not be reproduced in whole or in part or provided to third parties without written authorization from Gates Corporation. All rights are reserved including copyrights. |  |
| Surface Finish:    | 125 Micro |                                                                                                                                                                                                                                   |  |
| Flange Size:       | 15MP-FA   |                                                                                                                                                                                                                                   |  |
|                    |           |                                                                                                                                                                                                                                   |  |