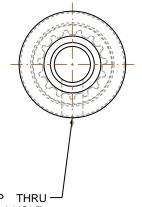

## NOTES:

- 1. Gates groove profile number: K-00800-15-S-0
- 2. Mark Size: .050
- 3. Install set screws: 6-40

6-40 UNF- 2B TAP THRU = #33 DRILL ( 0.110 )  $\overline{\psi}$  0.200 -( 1 ) HOLE

| Pulley Data        |           | Tolerances                                                                                                                                                                                                                        |  |
|--------------------|-----------|-----------------------------------------------------------------------------------------------------------------------------------------------------------------------------------------------------------------------------------|--|
| Number of Grooves: | 15        | Decimals .X ± .015" .XX ± .010" .XXX ± .005" .XXX ± .005" .Tractions ± 1/64" Angles ± 1° .003 Max                                                                                                                                 |  |
| Belt Pitch:        | .080      |                                                                                                                                                                                                                                   |  |
| Tooth Type:        | MXL       |                                                                                                                                                                                                                                   |  |
| Pitch Diameter:    | 0.382     |                                                                                                                                                                                                                                   |  |
| Outside Diameter:  | 0.362     | This document is the property of Gates Corporation. It may not be reproduced in whole or in part or provided to third parties without written authorization from Gates Corporation. All rights are reserved including copyrights. |  |
| Surface Finish:    | 125 Micro |                                                                                                                                                                                                                                   |  |
| Flange Size:       | 15MP-FA   |                                                                                                                                                                                                                                   |  |
|                    |           |                                                                                                                                                                                                                                   |  |