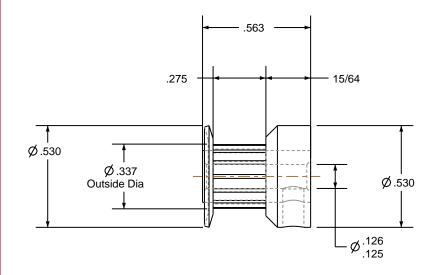

## NOTES:

- 1. Gates groove profile number: K-00800-14-S-0
- 2. Mark Size: .050
- 3. Install set screws: 4-40

6-40 UNF- 2B TAP THRU → #33 DRILL ( 0.110 ) ▼ 0.200 -( 1 ) HOLE

| Pulley Data        |           | Tolerances                                                                                                                                                                                                                        |  |
|--------------------|-----------|-----------------------------------------------------------------------------------------------------------------------------------------------------------------------------------------------------------------------------------|--|
| Number of Grooves: | 14        | Decimals .X ± .015"                                                                                                                                                                                                               |  |
| Belt Pitch:        | .080      | .XX ± .010"<br>.XXX ± .005"<br>Fractions ± 1/64"                                                                                                                                                                                  |  |
| Tooth Type:        | MXL       | Angles ± 1° TIR .003 Max                                                                                                                                                                                                          |  |
| Pitch Diameter:    | 0.357     |                                                                                                                                                                                                                                   |  |
| Outside Diameter:  | 0.337     | This document is the property of Gates Corporation. It may not be reproduced in whole or in part or provided to third parties without written authorization from Gates Corporation. All rights are reserved including copyrights. |  |
| Surface Finish:    | 125 Micro |                                                                                                                                                                                                                                   |  |
| Flange Size:       | 14MP-FA   |                                                                                                                                                                                                                                   |  |
|                    |           |                                                                                                                                                                                                                                   |  |