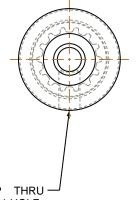

## NOTES:

- 1. Gates groove profile number: K-00800-14-S-0
- 2. Mark Size: .050
- 3. Install set screws: 4-40

6-40 UNF- 2B TAP THRU → #33 DRILL ( 0.110 ) ▼ 0.200 -( 1 ) HOLE

| Pulley Data        |           | Tolerances                                                                                                                                                                                                                        |  |
|--------------------|-----------|-----------------------------------------------------------------------------------------------------------------------------------------------------------------------------------------------------------------------------------|--|
| Number of Grooves: | 14        | Decimals .X ± .015"                                                                                                                                                                                                               |  |
| Belt Pitch:        | .080      | .XX ± .010"<br>.XXX ± .005"<br>Fractions ± 1/64"                                                                                                                                                                                  |  |
| Tooth Type:        | MXL       | Angles ± 1° TIR .003 Max                                                                                                                                                                                                          |  |
| Pitch Diameter:    | 0.357     |                                                                                                                                                                                                                                   |  |
| Outside Diameter:  | 0.337     | This document is the property of Gates Corporation. It may not be reproduced in whole or in part or provided to third parties without written authorization from Gates Corporation. All rights are reserved including copyrights. |  |
| Surface Finish:    | 125 Micro |                                                                                                                                                                                                                                   |  |
| Flange Size:       | 14MP-FA   |                                                                                                                                                                                                                                   |  |
|                    |           |                                                                                                                                                                                                                                   |  |