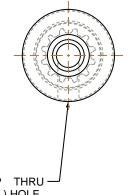

## NOTES:

- 1. Gates groove profile number: K-00800-12-S-0
- 2. Mark Size: .050
- 3. Install set screws: 4-40

|             |       | 6-40 | UNF-  | 2B | TAP | THRU   |
|-------------|-------|------|-------|----|-----|--------|
| #33 DRILL ( | 0.110 | ) \  | 0.200 | -( | 1   | ) HOLE |