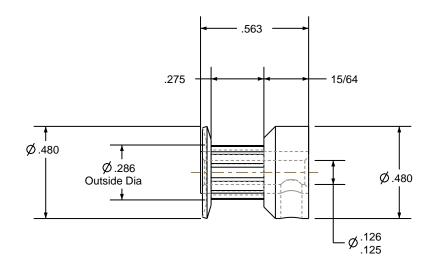

## NOTES:

- 1. Gates groove profile number: K-00800-12-S-0
- 2. Mark Size: .050
- 3. Install set screws: 4-40

|             |       | 6-40 | UNF-  | 2B | TAP | THRU   |
|-------------|-------|------|-------|----|-----|--------|
| #33 DRILL ( | 0.110 | ) \  | 0.200 | -( | 1   | ) HOLE |

| Pulley Data        | Tolerances |                                                                                                    |  |  |
|--------------------|------------|----------------------------------------------------------------------------------------------------|--|--|
| Number of Grooves: | 12         | Decimals .X ± .015"                                                                                |  |  |
| Belt Pitch:        | .080       | .XX ± .010"<br>.XXX ± .005"<br>Fractions ± 1/64"                                                   |  |  |
| Tooth Type:        | MXL        | Angles ± 1°<br>TIR .003 Max                                                                        |  |  |
| Pitch Diameter:    | 0.306      |                                                                                                    |  |  |
| Outside Diameter:  | 0.286      | This document is the property of                                                                   |  |  |
| Surface Finish:    | 125 Micro  | Gates Corporation. It may not<br>be reproduced in whole or in part<br>or provided to third parties |  |  |
| Flange Size:       | 12MP-FA    | without written authorization<br>from Gates Corporation. All                                       |  |  |
|                    |            | rights are reserved including<br>copyrights.                                                       |  |  |