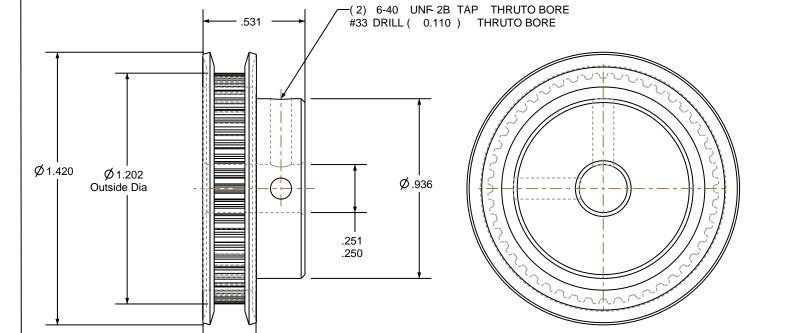

1. Gates groove profile number: K-00800-48-S-0

2. Mark Size: .125

3. Install set screws: 6-40

SCALE 1.000

| Pulley Data        | Tolerances |                                                                                                                                        |  |
|--------------------|------------|----------------------------------------------------------------------------------------------------------------------------------------|--|
| Number of Grooves: | 48         | Decimals .X ± .015"                                                                                                                    |  |
| Belt Pitch:        | 0.080      | .XX ± .010"<br>.XXX ± .005"<br>Fractions ± 1/64"                                                                                       |  |
| Tooth Type:        | MXL        | Angles ± 1°<br>TIR .003 Max                                                                                                            |  |
| Pitch Diameter:    | 1.222      |                                                                                                                                        |  |
| Outside Diameter:  | 1.202      | This document is the property of<br>Gates Corporation. It may not<br>be reproduced in whole or in part<br>or provided to third parties |  |
| Surface Finish:    | 125 Micro  |                                                                                                                                        |  |
| Flange Size:       | 48MP-FA    | without written authorization<br>from Gates Corporation. All                                                                           |  |
|                    |            | rights are reserved including copyrights.                                                                                              |  |

.276

|              |   | Rev | R        |
|--------------|---|-----|----------|
| Drafted By:  | - |     |          |
| Checked By:  | - | 1   |          |
| Approved By: | - |     | tales of |

This drawing is a stock power transmission component. Details shown which do not affect drive function may be changed without any notification

Material: ALUMINUM

| _ | Catao Cornovation |          |  |      |    |  |  |
|---|-------------------|----------|--|------|----|--|--|
|   | Rev               | Revision |  | Date | Ву |  |  |
|   |                   |          |  |      |    |  |  |

Gates Corporation Denver, Colorado Gates Part No: PB48MXL012

Gates Product No: 7826-0291

Finish: GOLD ANODIZE Drawing Number: 48MP012-6FA3