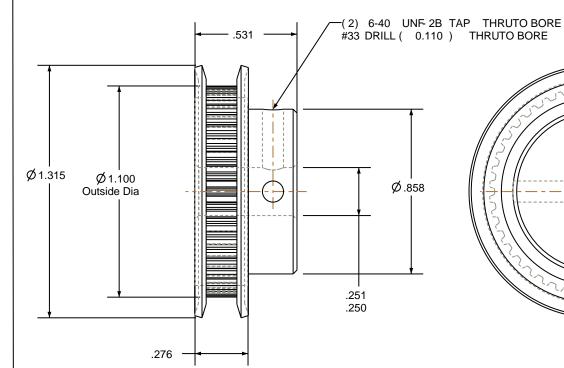

## NOTES:

1. Gates groove profile number: K-00800-44-S-0

2. Mark Size: .115

3. Install set screws: 6-40

SCALE 1.000

| Pulley Data        |           | Tolerances                                                                                                                                                                                                                        |  |
|--------------------|-----------|-----------------------------------------------------------------------------------------------------------------------------------------------------------------------------------------------------------------------------------|--|
| Number of Grooves: | 44        | Decimals .X ± .015"                                                                                                                                                                                                               |  |
| Belt Pitch:        | 0.080     | XX ± .010" .XXX ± .005" Fractions ± 1/64" Angles ± 1 TIR .003 Max                                                                                                                                                                 |  |
| Tooth Type:        | MXL       |                                                                                                                                                                                                                                   |  |
| Pitch Diameter:    | 1.120     |                                                                                                                                                                                                                                   |  |
| Outside Diameter:  | 1.100     | This document is the property of Gates Corporation. It may not be reproduced in whole or in part or provided to third parties without written authorization from Gates Corporation. All rights are reserved including copyrights. |  |
| Surface Finish:    | 125 Micro |                                                                                                                                                                                                                                   |  |
| Flange Size:       | 44MP-FA   |                                                                                                                                                                                                                                   |  |
|                    |           |                                                                                                                                                                                                                                   |  |