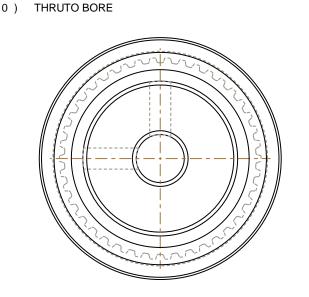

## NOTES:

1. Gates groove profile number: K-00800-42-S-0

2. Mark Size: .115

3. Install set screws: 6-40

SCALE 1.000

|                             | .531 ———————————————————————————————————— | ORE<br>E |
|-----------------------------|-------------------------------------------|----------|
| Ø 1.260 Ø 1.050 Outside Dia | Ø.806                                     |          |
| 276 -                       | <del>   </del>                            |          |

| Pulley Data        | Tolerances |                                                                                                                                                                                                        |  |
|--------------------|------------|--------------------------------------------------------------------------------------------------------------------------------------------------------------------------------------------------------|--|
| Number of Grooves: | 42         | Decimals .X ± .015"                                                                                                                                                                                    |  |
| Belt Pitch:        | 0.080      | .XX ± .010"<br>.XXX ± .005"<br>Fractions ± 1/64"                                                                                                                                                       |  |
| Tooth Type:        | MXL        | Angles ± 1°<br>TIR .003 Max                                                                                                                                                                            |  |
| Pitch Diameter:    | 1.070      |                                                                                                                                                                                                        |  |
| Outside Diameter:  | 1.050      | This document is the property of<br>Gates Corporation. It may not<br>be reproduced in whole or in part<br>or provided to third parties<br>without written authorization<br>from Gates Corporation. All |  |
| Surface Finish:    | 125 Micro  |                                                                                                                                                                                                        |  |
| Flange Size:       | 42MP-FA    |                                                                                                                                                                                                        |  |
|                    |            | rights are reserved including copyrights.                                                                                                                                                              |  |