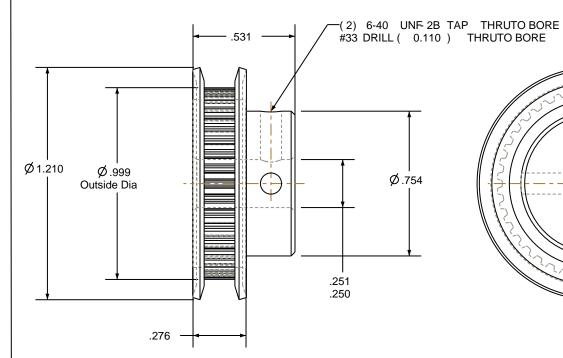

## NOTES:

1. Gates groove profile number: K-00800-40-S-0

2. Mark Size: .100

3. Install set screws: 6-40

SCALE 1.000

| Pulley Data        | Tolerances |                                                                                                                                                                                                                                   |  |
|--------------------|------------|-----------------------------------------------------------------------------------------------------------------------------------------------------------------------------------------------------------------------------------|--|
| Number of Grooves: | 40         | Decimals .X ± .015" .XX ± .010" .XXX ± .005" Fractions ± 1/64" Angles ± 1 TIR .003 Max                                                                                                                                            |  |
| Belt Pitch:        | 0.080      |                                                                                                                                                                                                                                   |  |
| Tooth Type:        | MXL        |                                                                                                                                                                                                                                   |  |
| Pitch Diameter:    | 1.019      |                                                                                                                                                                                                                                   |  |
| Outside Diameter:  | 0.999      | This document is the property of Gates Corporation. It may not be reproduced in whole or in part or provided to third parties without written authorization from Gates Corporation. All rights are reserved including copyrights. |  |
| Surface Finish:    | 125 Micro  |                                                                                                                                                                                                                                   |  |
| Flange Size:       | 40MP-FA    |                                                                                                                                                                                                                                   |  |
|                    |            |                                                                                                                                                                                                                                   |  |