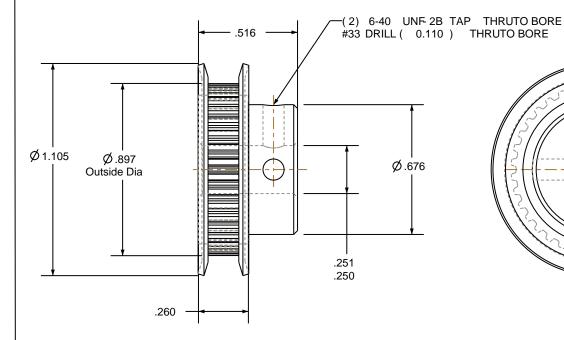

## NOTES:

1. Gates groove profile number: K-00800-36-S-0

2. Mark Size: .100

3. Install set screws: 6-40

SCALE 1.000

| Pulley Data        | Tolerances |                                                                                                                                        |  |  |
|--------------------|------------|----------------------------------------------------------------------------------------------------------------------------------------|--|--|
| Number of Grooves: | 36         | Decimals .X ± .015" .XX ± .010" .XXX ± .005" Fractions ± 1/64"                                                                         |  |  |
| Belt Pitch:        | 0.080      |                                                                                                                                        |  |  |
| Tooth Type:        | MXL        | Angles ± 1° TIR .003 Max                                                                                                               |  |  |
| Pitch Diameter:    | 0.917      |                                                                                                                                        |  |  |
| Outside Diameter:  | 0.897      | This document is the property of<br>Gates Corporation. It may not<br>be reproduced in whole or in part<br>or provided to third parties |  |  |
| Surface Finish:    | 125 Micro  |                                                                                                                                        |  |  |
| Flange Size:       | 36MP-FA    | without written authorization<br>from Gates Corporation. All                                                                           |  |  |
|                    |            | rights are reserved including copyrights.                                                                                              |  |  |