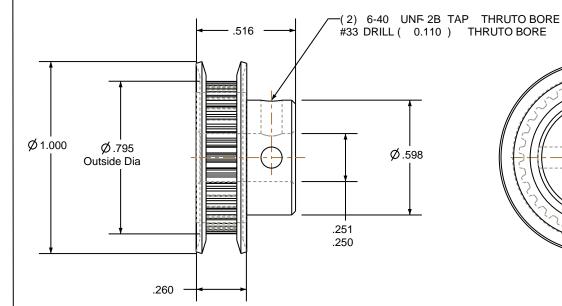

## NOTES:

1. Gates groove profile number: K-00800-32-S-0

2. Mark Size: .100

3. Install set screws: 6-40

SCALE 1.000

| Pulley Data        | Tolerances |                                                                                                                                                                                                                                   |  |
|--------------------|------------|-----------------------------------------------------------------------------------------------------------------------------------------------------------------------------------------------------------------------------------|--|
| Number of Grooves: | 32         | Decimals .X ± .015"                                                                                                                                                                                                               |  |
| Belt Pitch:        | 0.080      | .XX ± .010"<br>.XXX ± .005"<br>Fractions ± 1/64"<br>Angles ± 1°<br>TIR .003 Max                                                                                                                                                   |  |
| Tooth Type:        | MXL        |                                                                                                                                                                                                                                   |  |
| Pitch Diameter:    | 0.815      |                                                                                                                                                                                                                                   |  |
| Outside Diameter:  | 0.795      | This document is the property of Gates Corporation. It may not be reproduced in whole or in part or provided to third parties without written authorization from Gates Corporation. All rights are reserved including copyrights. |  |
| Surface Finish:    | 125 Micro  |                                                                                                                                                                                                                                   |  |
| Flange Size:       | 32MP-FA    |                                                                                                                                                                                                                                   |  |
|                    |            |                                                                                                                                                                                                                                   |  |

Approved By:

Material: ALUMINUM

|        | <b>Gates Corporation</b>              |
|--------|---------------------------------------|
| Tales. | Gates Corporation<br>Denver, Colorado |

Gates Part No: PB32MXL012

Gates Product No: 7826-0286

Finish: GOLD ANODIZE Drawing Number: 32MP012-6FA3