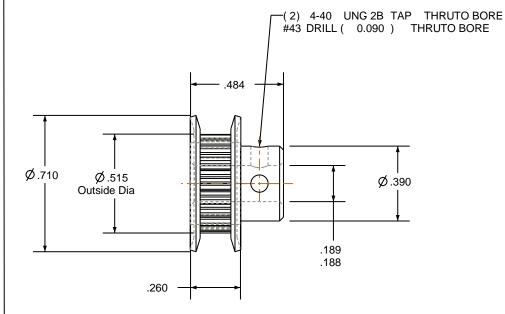

## NOTES:

1. Gates groove profile number: K-00800-21-S-0

2. Mark Size: .100

3. Install set screws: 4-40

SCALE 1.000

| Pulley Data        | Tolerances |                                                                                                                                                                                                                                   |  |
|--------------------|------------|-----------------------------------------------------------------------------------------------------------------------------------------------------------------------------------------------------------------------------------|--|
| Number of Grooves: | 21         | Decimals .X ± .015"                                                                                                                                                                                                               |  |
| Belt Pitch:        | 0.080      | .XX ± .010"<br>.XXX ± .005"<br>Fractions ± 1/64"<br>Angles ± 1°<br>TIR .003 Max                                                                                                                                                   |  |
| Tooth Type:        | MXL        |                                                                                                                                                                                                                                   |  |
| Pitch Diameter:    | 0.535      |                                                                                                                                                                                                                                   |  |
| Outside Diameter:  | 0.515      | This document is the property of Gates Corporation. It may not be reproduced in whole or in part or provided to third parties without written authorization from Gates Corporation. All rights are reserved including copyrights. |  |
| Surface Finish:    | 125 Micro  |                                                                                                                                                                                                                                   |  |
| Flange Size:       | 21MP-FA    |                                                                                                                                                                                                                                   |  |
|                    |            |                                                                                                                                                                                                                                   |  |