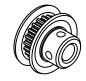

## NOTES:

1. Gates groove profile number: K-00800-20-S-0

2. Mark Size: .100

3. Install set screws: 4-40

SCALE 1.000

| Pulley Data        |           | Tolerances                                                        |  |
|--------------------|-----------|-------------------------------------------------------------------|--|
| Number of Grooves: | 20        | Decimals .X ± .015"                                               |  |
| Belt Pitch:        | 0.080     | .XX ± .010"<br>.XXX ± .005"<br>Fractions ± 1/64"                  |  |
| Tooth Type:        | MXL       | Angles ± 1°<br>TIR .003 Max                                       |  |
| Pitch Diameter:    | 0.509     |                                                                   |  |
| Outside Diameter:  | 0.489     | This document is the property of<br>Gates Corporation. It may not |  |
| Surface Finish:    | 125 Micro | be reproduced in whole or in part<br>or provided to third parties |  |
| Flange Size:       | 20MP-FA   | without written authorization<br>from Gates Corporation. All      |  |
|                    |           | rights are reserved including copyrights.                         |  |