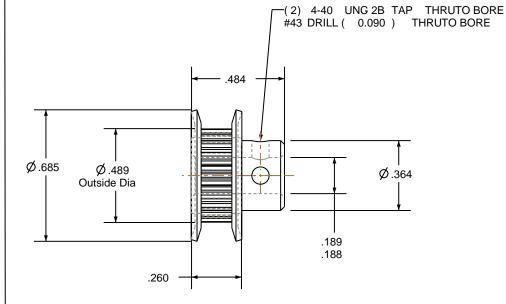

## NOTES:

1. Gates groove profile number: K-00800-20-S-0

2. Mark Size: .100

3. Install set screws: 4-40

SCALE 1.000

| Pulley Data        |           | Tolerances                                                        |  |
|--------------------|-----------|-------------------------------------------------------------------|--|
| Number of Grooves: | 20        | Decimals .X ± .015"                                               |  |
| Belt Pitch:        | 0.080     | .XX ± .010"<br>.XXX ± .005"<br>Fractions ± 1/64"                  |  |
| Tooth Type:        | MXL       | Angles ± 1°<br>TIR .003 Max                                       |  |
| Pitch Diameter:    | 0.509     |                                                                   |  |
| Outside Diameter:  | 0.489     | This document is the property of<br>Gates Corporation. It may not |  |
| Surface Finish:    | 125 Micro | be reproduced in whole or in part<br>or provided to third parties |  |
| Flange Size:       | 20MP-FA   | without written authorization<br>from Gates Corporation. All      |  |
|                    |           | rights are reserved including copyrights.                         |  |

|                    |                                                                                                                                                |                                | Rev                                | Revision | Date | Ву |  |
|--------------------|------------------------------------------------------------------------------------------------------------------------------------------------|--------------------------------|------------------------------------|----------|------|----|--|
|                    | Drafted By:                                                                                                                                    | -                              |                                    |          |      |    |  |
|                    | Checked By:                                                                                                                                    | hecked By: - Gates Corporation |                                    |          |      |    |  |
|                    | Approved By:                                                                                                                                   | -                              | Gates Corporation Denver, Colorado |          |      |    |  |
|                    | This drawing is a stock power transmission component. Details shown which do not affect drive function may be changed without any notification |                                | Gates Part No: PB20MXL012          |          |      |    |  |
| Material: ALUMINUM |                                                                                                                                                |                                | Gates Product No: 7826-0280        |          |      |    |  |

Finish: GOLD ANODIZE Drawing Number: 20MP012-6FA2